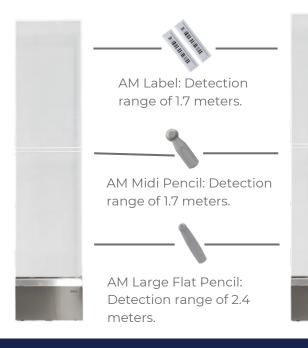

## **Electronic Tags**

AM Midi Pencil: Detection range of 1.7 meters.

AM Large Flat Pencil: Detection range of 2.4 meters.

AM Label: Detection range of 1.7 meters.

AM Self-alarm Tag Detection: 2.4m

AM Self-alarm Tag Detection: 2.4m