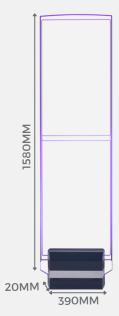

### **Dimension**

## **Specification**

| Model Number:           | XG-AM6011                              |
|-------------------------|----------------------------------------|
| Frequency:              | 58 KHz                                 |
| Material & Frame Color: | Transparent Acrylic                    |
| Dimensions:             | 1580 x 390 x 20 mm                     |
| Detection Range:        | 1.7 – 2.6 meters (between<br>antennas) |
| Channel Coverage:       | 3.4 – 5.0 meters (dual<br>antennas)    |
| Power Supply:           | 24V, 3A                                |
| Power Consumption:      | 30W per antenna                        |
| Operating Voltage:      | 110 – 220V AC                          |
| Weight: Net:            | 16 KG (Net) / 21 KG (Gross)            |
| Temperature Range:      | -5°C to 50°C                           |
|                         |                                        |