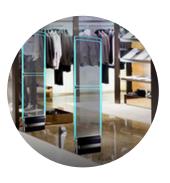

#### **Sleek and Modern Design**

Transparent acrylic body with customizable LED lighting enhances store aesthetics.

#### **Versatile Applications**

Ideal for retail environments like boutiques, supermarkets, and electronic stores.