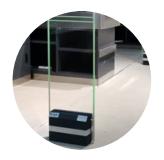

### **Dimension**

## **Specification**

| Model Number:           | XG-AM6011                              |
|-------------------------|----------------------------------------|
| Frequency:              | 58 KHz                                 |
| Material & Frame Color: | Transparent Acrylic                    |
| Dimensions:             | 1580 x 390 x 20 mm                     |
| Detection Range:        | 1.7 – 2.6 meters (between<br>antennas) |
| Channel Coverage:       | 3.4 – 5.0 meters (dual<br>antennas)    |
| Power Supply:           | 24V, 3A                                |
| Power Consumption:      | 30W per antenna                        |
| Operating Voltage:      | 110 – 220V AC                          |
| Weight: Net:            | 16 KG (Net) / 21 KG (Gross)            |
| Temperature Range:      | -5°C to 50°C                           |
|                         |                                        |