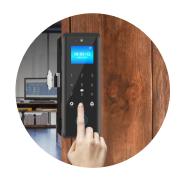

| Smart<br>Connectivity:      | Mobile app control allows for remote unlocking, access logs, and real-time monitoring.              |

### **Door Bell**

Doorbell on the touch keypad, useful and convenient.



#### **USB Power**

When battery power is low, USB power supply is available.

### **Indoor Knob**

Indoor mechanical Knob for lock and unlock from inside





### Scramble PW

Input any password as long as its include the correct one



# Effortless Entry with Face Recognition

Quick, secure access with advanced antispoofing technology.

#### Reliable Fingerprint Access

High-speed recognition for fast, seamless entry.





# Convenient RFID Access

Card-based entry for authorized users without PINs.

# Secure Password Entry

Personal PIN codes for added security and flexibility.





### Remote Access via Mobile App

Control access and monitor entry in real-time from your smartphone.

#### Remote Control Access

Effortlessly unlock doors from a distance, granting entry with just a click of the remote.



### **Dimension**







### Auto locking

When the door is closed, it will be automatically locked for better safety.





### Normal Open

The door can be kept open when people need to go in and out frequently

## **Specification**

| Model Number:                    | XL-300                                                                             |
|----------------------------------|------------------------------------------------------------------------------------|
| Unlock Methods:                  | Face, Fingerprint, RFID Card,<br>Password, Mobile App,