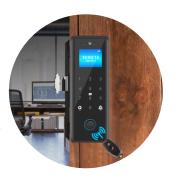

#### Remote Control Access

Effortlessly unlock doors from a distance, granting entry with just a click of the remote.