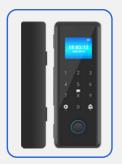

# Smart Door Lock System for Wooden Doors

The XL-300 is a sophisticated smart door lock designed specifically for wooden doors, providing secure, keyless access with a variety of entry methods. Its sleek design and durable construction make it an ideal choice for modern residential and commercial applications.

## **Key Features**

| Multiple Unlock<br>Methods: | Face recognition, fingerprint, RFID, password, mobile app, and mechanical key for versatile access. |
|-----------------------------|-----------------------------------------------------------------------------------------------------|
| High Security:              | Advanced encryption and anti-tamper features ensure robust security.                                |
| User-Friendly<br>Interface: | Intuitive touch panel and clear OLED display for easy operation.                                    |
| Long-Lasting<br>Power:      | Equipped with rechargeable lithium battery and emergency power supply port.                         |
| Smart<br>Connectivity:      | Mobile app control allows for remote unlocking, access logs, and real-time monitoring.              |