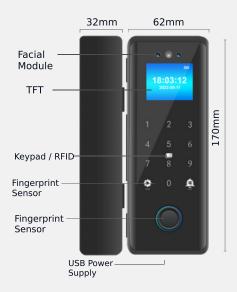

### **Dimension**

## **Specification**

| Model Number:                    | XL-300                                                                             |
|----------------------------------|------------------------------------------------------------------------------------|
| Unlock Methods:                  | Face, Fingerprint, RFID Card,<br>Password, Mobile App, Remote,<br>Mechanical Key   |
| Response Time:                   | <0.5 seconds                                                                       |
| Screen:                          | 1.77-inch TFT color display                                                        |
| Material:                        | Aluminum alloy with IML process                                                    |
| Power Supply:                    | 2500mAh lithium-ion battery,<br>USB emergency power                                |
| Lock Body:                       | International mechanical lock                                                      |
| Capacity:                        | Face: 100 users, Fingerprint:<br>100 sets, Password: 1000 sets,<br>RFID Card: 1000 |
| Door Thickness<br>Compatibility: | Suitable for 10-12mm thick<br>wooden doors                                         |
| Dimensions:                      | 170mm x 32mm x 62mm                                                                |