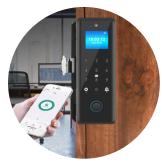

### Remote Access via Mobile App

Control access and monitor entry in real-time from your smartphone.

# Effortless Entry with Face Recognition

Quick, secure access with advanced antispoofing technology.