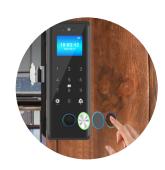

#### Reliable Fingerprint Access

High-speed recognition for fast, seamless entry.