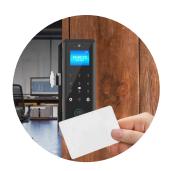

|
| Long-Lasting<br>Power:      | Equipped with rechargeable lithium battery and emergency power supply port.                         |
| Smart<br>Connectivity:      | Mobile app control allows for remote unlocking, access logs, and real-time monitoring.              |

### **Door Bell**

Doorbell on the touch keypad, useful and convenient.



#### **USB Power**

When battery power is low, USB power supply is available.

### **Indoor Knob**

Indoor mechanical Knob for lock and unlock from inside





### Scramble PW

Input any password as long as its include the correct one



# Effortless Entry with Face Recognition

Quick, secure access with advanced antispoofing technology.

#### Reliable Fingerprint Access

High-speed recognition for fast, seamless entry.





# Convenient RFID Access

Card-based entry for authorized users without PINs.

# Secure Password Entry

Personal PIN codes for added security and flexibility.





### Remote Access via Mobile App

Control access and monitor entry in real-time from your smartphone.

#### Remote Control Access

Effortlessly unlock doors from a distance, granting entry with just a click of the remote.



### **Dimension**







### Auto locking

When the door is closed, it will be automatically locked for better safety.





### Normal Open

The door can be kept open when people need to go in and out frequently

## **Specification**

| Model Number:                    | XL-300                                                                             |
|----------------------------------|----------------