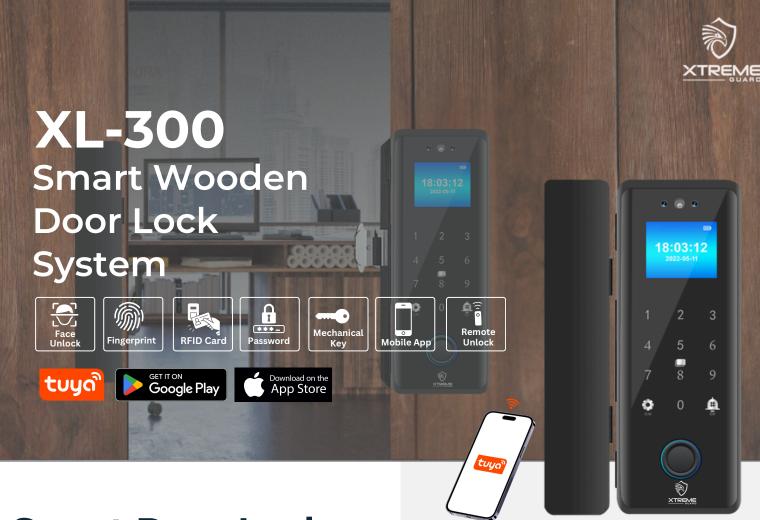

## **Key Features**

| Multiple Unlock<br>Methods: | Face recognition, fingerprint, RFID, password, mobile app, and mechanical key for versatile access. |
|-----------------------------|-----------------------------------------------------------------------------------------------------|
| High Security:              | Advanced encryption and anti-tamper features ensure robust security.                                |
| User-Friendly<br>Interface: | Intuitive touch panel and clear OLED display for easy operation.                                    |
| Long-Lasting<br>Power:      | Equipped with rechargeable lithium battery and emergency power supply port.                         |
| Smart<br>Connectivity:      | Mobile app control allows for remote unlocking, access logs, and real-time monitoring.              |

# Secure Password Entry

Personal PIN codes for added security and flexibility.

### Remote Access via Mobile App

Control access and monitor entry in real-time from your smartphone.

#### Remote Control Access

Effortlessly unlock doors from a distance, granting entry with just a click of the remote.