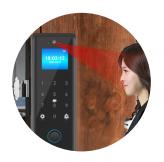

# Effortless Entry with Face Recognition

Quick, secure access with advanced antispoofing technology.