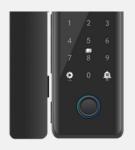

mobile app, and mechanical key for versatile access. |
|-----------------------------|-----------------------------------------------------------------------------------------------------|
| High Security:              | Advanced encryption and anti-tamper features ensure robust security.                                |
| User-Friendly<br>Interface: | Intuitive touch panel and clear OLED display for easy operation.                                    |
| Long-Lasting<br>Power:      | Equipped with rechargeable lithium battery and emergency power supply port.                         |
| Smart<br>Connectivity:      | Mobile app control allows for remote unlocking, access logs, and real-time monitoring.              |

### **Door Bell**

Doorbell on the touch keypad, useful and convenient.



#### **USB Power**

When battery power is low, USB power supply is available.

### **Indoor Knob**

Indoor mechanical Knob for lock and unlock from inside





### Scramble PW

Input any password as long as its include the correct one



# Effortless Entry with Face Recognition

Quick, secure access with advanced antispoofing technology.

#### Reliable Fingerprint Access

High-speed recognition for fast, seamless entry.





# Convenient RFID Access

Card-based entry for authorized users without PINs.

# Secure Password Entry

Personal PIN codes for added security and flexibility.





### Remote Access via Mobile App

Control access and monitor entry in real-time from your smartphone.

#### Remote Control Access

Effortlessly unlock doors from a distance, granting entry with just a clic