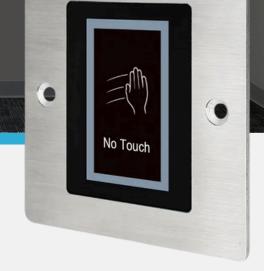

# XAC-202 No Touch Exit Button

The No-touch exit button designed for efficient access control. Its embedded stainless steel construction ensures durability, and the device offers adjustable features like sensor distance and timer delay. With its dual LED indicators and multiple configurations, it provides reliable operation for various environments.

## **Brushed Metal Case**

Durable and sleek design with a no-touch interface for enhanced hygiene

## **Indicator LEDs**

Blue for standby mode and green for active status indication.