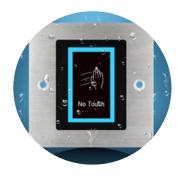

## **Outdoor Applications**

IP66 waterproof option allows use in outdoor gates and parking lots.

## IP66 Waterproof

Enhanced protection against water and dust for outdoor durability.