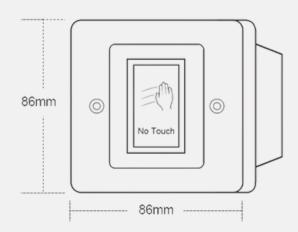

## **Dimension**

## **Specification**

| Model Number:               | EX-202                        |
|-----------------------------|-------------------------------|
| Operating Voltage:          | 10-24V DC                     |
| Idle Current:               | ≤15mA                         |
| Working Current:            | ≤25mA                         |
| Current Rating:             | 2A                            |
| Infrared<br>Wavelength:     | 940 nm                        |
| Timer Delay:                | 5s, 10s, or toggle (optional) |
| Operating<br>Temperature:   | -20°C to 60°C                 |
| <br>Operating<br>Humidity:  | 0–86%                         |
| <br>Physical<br>Dimensions: | 86 × 86 × 25 mm               |
|                             |                               |