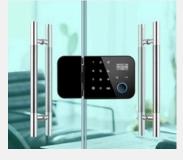

# Smart Door Lock System

The XL-100 Xtreme Guard is a versatile smart door lock designed for secure, keyless entry. It supports multiple unlock methods, including fingerprint, RFID card, password, mobile app, remote, and Bluetooth, making it ideal for modern residential and commercial use.

## **Key Features**

| Multi-Method<br>Access:   | Fingerprint, RFID, password, mobile app, remote, and Bluetooth.                       |
|---------------------------|---------------------------------------------------------------------------------------|
| Quick<br>Recognition:     | Unlocks in less than 0.5 seconds with one-touch fingerprint access.                   |
| Durable Build:            | Made with aluminum alloy and features a compact design.                               |
| Emergency<br>Power:       | USB emergency power supply for<br>reliable access even during power<br>interruptions. |
| High Storage<br>Capacity: | Stores 100 fingerprint sets, 1,000 passwords, and 1,000 cards.                        |