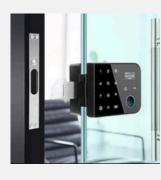

#### Double-Open Glass Door

٦

Ν

IJ

8

0

В

OK

Applicable for double-open frameless glass doors, enhancing accessibility for two-door configurations.