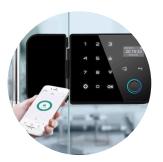

# Smart Door Lock System

The XL-100 Xtreme Guard is a versatile smart door lock designed for secure, keyless entry. It supports multiple unlock methods, including fingerprint, RFID card, password, mobile app, remote, and Bluetooth, making it ideal for modern residential and commercial use.

#### Remote Access via Mobile App

Control access and monitor entry in real-time from your smartphone.