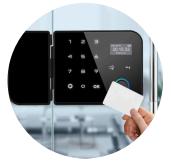

#### **Convenient RFID** Access

Card-based entry for authorized users without PINs.