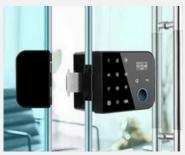

# Smart Door Lock System

The XL-100 Xtreme Guard is a versatile smart door lock designed for secure, keyless entry. It supports multiple unlock methods, including fingerprint, RFID card, password, mobile app, remote, and Bluetooth, making it ideal for modern residential and commercial use.

## **Key Features**

| Multi-Method<br>Access:   | Fingerprint, RFID, password, mobile app, remote, and Bluetooth.                       |
|---------------------------|---------------------------------------------------------------------------------------|
| Quick<br>Recognition:     | Unlocks in less than 0.5 seconds with one-touch fingerprint access.                   |
| Durable Build:            | Made with aluminum alloy and features a compact design.                               |
| Emergency<br>Power:       | USB emergency power supply for<br>reliable access even during power<br>interruptions. |
| High Storage<br>Capacity: | Stores 100 fingerprint sets, 1,000 passwords, and 1,000 cards.                        |