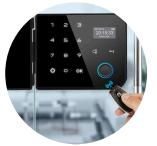

#### **Reliable Fingerprint** Access

High-speed recognition for fast, seamless entry.

#### **Convenient RFID** Access

Card-based entry for authorized users without PINs.

#### Secure Password Entry

Personal PIN codes for added security and flexibility.