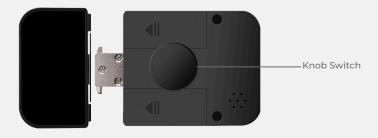

## **Specification**

Model Number: XL-100

|                 | XE 100                                                             |
|-----------------|--------------------------------------------------------------------|
| Unlock Methods: | Fingerprint, RFID card, Password,<br>Mobile App, Remote, Bluetooth |
| Response Time:  | <0.5 seconds                                                       |
| Screen:         | 0.8-inch display                                                   |
| Material:       | Aluminum alloy with IML process                                    |
| Power Supply:   | 4 x AAA batteries, USB emergency power                             |
| Lock Body:      | International mechanical lock body                                 |
| Capacity:       | 100 fingerprints, 1,000 passwords,<br>1,000 cards                  |
| Door Thickness: | Compatible with 5-10mm door<br>thickness                           |
| Dimensions      | 103mm x 85mm x 49mm                                                |