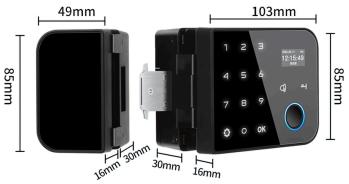

# Dimension

## **Specification**

Model Number: XL-100

|                 | XE 100                                                             |
|-----------------|--------------------------------------------------------------------|
| Unlock Methods: | Fingerprint, RFID card, Password,<br>Mobile App, Remote, Bluetooth |
| Response Time:  | <0.5 seconds                                                       |
| Screen:         | 0.8-inch display                                                   |
| Material:       | Aluminum alloy with IML process                                    |
| Power Supply:   | 4 x AAA batteries, USB emergency power                             |
| Lock Body:      | International mechanical lock body                                 |
| Capacity:       | 100 fingerprints, 1,000 passwords,<br>1,000 cards                  |
| Door Thickness: | Compatible with 5-10mm door<br>thickness                           |
| Dimensions      | 103mm x 85mm x 49mm                                                |