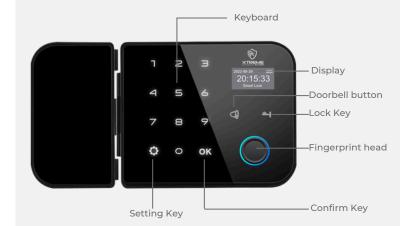

## **Key Features**

| Multi-Method<br>Access:   | Fingerprint, RFID, password, mobile app, remote, and Bluetooth.                       |
|---------------------------|---------------------------------------------------------------------------------------|
| Quick<br>Recognition:     | Unlocks in less than 0.5 seconds with one-touch fingerprint access.                   |
| Durable Build:            | Made with aluminum alloy and features a compact design.                               |
| Emergency<br>Power:       | USB emergency power supply for<br>reliable access even during power<br>interruptions. |
| High Storage<br>Capacity: | Stores 100 fingerprint sets, 1,000 passwords, and 1,000 cards.                        |

## **Specification**

Model Number: XL-100

|                 | XE 100                                                             |
|-----------------|--------------------------------------------------------------------|
| Unlock Methods: | Fingerprint, RFID card, Password,<br>Mobile App, Remote, Bluetooth |
| Response Time:  | <0.5 seconds                                                       |
| Screen:         | 0.8-inch display                                                   |
| Material:       | Aluminum alloy with IML process                                    |
| Power Supply:   | 4 x AAA batteries, USB emergency power                             |
| Lock Body:      | International mechanical lock body                                 |
| Capacity:       | 100 fingerprints, 1,000 passwords,<br>1,000 cards                  |
| Door Thickness: | Compatible with 5-10mm door<br>thickness                           |
| Dimensions      | 103mm x 85mm x 49mm                                                |