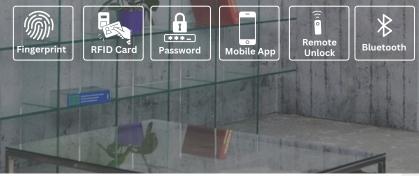

## **Key Features**

| Multi-Method<br>Access:   | Fingerprint, RFID, password, mobile app, remote, and Bluetooth.                       |
|---------------------------|---------------------------------------------------------------------------------------|
| Quick<br>Recognition:     | Unlocks in less than 0.5 seconds with one-touch fingerprint access.                   |
| Durable Build:            | Made with aluminum alloy and features a compact design.                               |
| Emergency<br>Power:       | USB emergency power supply for<br>reliable access even during power<br>interruptions. |
| High Storage<br>Capacity: | Stores 100 fingerprint sets, 1,000 passwords, and 1,000 cards.                        |

#### **Reliable Fingerprint** Access

High-speed recognition for fast, seamless entry.

#### **Convenient RFID** Access

Card-based entry for authorized users without PINs.

#### Secure Password Entry

Personal PIN codes for added security and flexibility.

#### Remote Access via Mobile App

Control access and monitor entry in real-time from your smartphone.

#### **Remote Control** Access

Effortlessly unlock doors from a distance, granting entry with just a click of the remote.