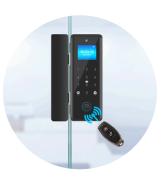

#### Remote Control Access

Effortlessly unlock doors from a distance, granting entry with just a click of the remote.