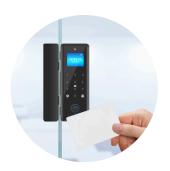

en for an intuitive interface.                                 |
| Durable<br>Build:        | Constructed for glass doors with a robust aluminum alloy frame.                        |
| Reliable Power:          | 2500mAh lithium battery, plus USB emergency power option.                              |

### **Door Bell**

Doorbell on the touch keypad, useful and convenient.



### **USB Power**

When battery power is low, USB power supply is available.

### **Indoor Knob**

Indoor mechanical Knob for lock and unlock from inside





### Scramble PW

Input any password as long as its include the correct one



# Effortless Entry with Face Recognition

Quick, secure access with advanced antispoofing technology.

# Reliable Fingerprint Access

High-speed recognition for fast, seamless entry.





# Convenient RFID Access

Card-based entry for authorized users without PINs.

### Secure Password Entry

Personal PIN codes for added security and flexibility.





#### Remote Access via Mobile App

Control access and monitor entry in realtime from your smartphone.

#### Remote Control Access

Effortlessly unlock doors from a distance, granting entry with just a click of the remote.



# **Dimension**







### Auto locking

When the door is closed, it will be automatically locked for better safety.





### Normal Open

The door can be kept open when people need to go in and out frequently

# **Specification**

| Model Number:                    | XL-200                                                                             |
|----------------------------------|-----------------