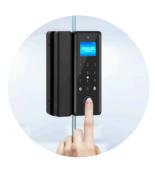

reen for an intuitive interface.                                 |
| Durable<br>Build:        | Constructed for glass doors with a robust aluminum alloy frame.                        |
| Reliable Power:          | 2500mAh lithium battery, plus USB emergency power option.                              |

### **Door Bell**

Doorbell on the touch keypad, useful and convenient.



### **USB Power**

When battery power is low, USB power supply is available.

### **Indoor Knob**

Indoor mechanical Knob for lock and unlock from inside





### Scramble PW

Input any password as long as its include the correct one



# Effortless Entry with Face Recognition

Quick, secure access with advanced antispoofing technology.

# Reliable Fingerprint Access

High-speed recognition for fast, seamless entry.





# Convenient RFID Access

Card-based entry for authorized users without PINs.

### Secure Password Entry

Personal PIN codes for added security and flexibility.





#### Remote Access via Mobile App

Control access and monitor entry in realtime from your smartphone.

#### Remote Control Access

Effortlessly unlock doors from a distance, granting entry with just a click of the remote.



# **Dimension**







### Auto locking

When the door is closed, it will be automatically locked for better safety.





### Normal Open

The door can be kept open when people need to go in and out frequently

# **Specification**

| Model Number:                    | XL-200                                                                             |
|----------------------------------|---------------