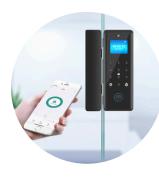

#### Remote Access via Mobile App

Control access and monitor entry in realtime from your smartphone.