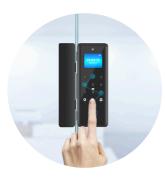

### Secure Password Entry

Personal PIN codes for added security and flexibility.