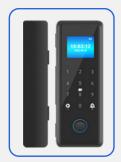

# Smart Door Lock System for Glass Doors

The XL-200 is a smart glass door lock offering advanced security with multiple unlocking methods. Designed for glass doors, it features high-speed face recognition, fingerprint scanning, RFID, password, mobile app, remote, and mechanical key access for versatility and ease.

# **Key Features**

| Multi-Access<br>Options: | Face recognition, fingerprint, RFID, password, mobile app, remote, and mechanical key. |
|--------------------------|----------------------------------------------------------------------------------------|
| Fast, Secure<br>Entry:   | Unlocks in less than 0.5 seconds, providing quick access.                              |
| Clear HD<br>Display:     | 1.77-inch color TFT screen for an intuitive interface.                                 |
| Durable<br>Build:        | Constructed for glass doors with a robust aluminum alloy frame.                        |
| Reliable Power:          | 2500mAh lithium battery, plus USB emergency power option.                              |