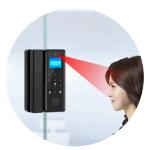

# Effortless Entry with Face Recognition

Quick, secure access with advanced antispoofing technology.