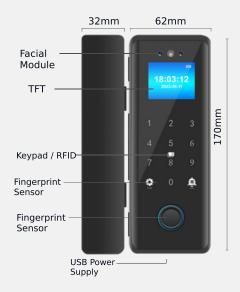

# **Dimension**

# **Specification**

| Model Number:                    | XL-200                                                                             |
|----------------------------------|------------------------------------------------------------------------------------|
| Unlock Methods:                  | Face, Fingerprint, RFID Card,<br>Password, Mobile App, Remote,<br>Mechanical Key   |
| Response Time:                   | <0.5 seconds                                                                       |
| Screen:                          | 1.77-inch TFT color display                                                        |
| Material:                        | Aluminum alloy, ideal for<br>glass doors                                           |
| Power Supply:                    | 2500mAh lithium-ion battery,<br>USB emergency power                                |
| Lock Body:                       | International mechanical lock                                                      |
| Capacity:                        | Face: 100 users, Fingerprint:<br>100 sets, Password: 1000 sets,<br>RFID Card: 1000 |
| Door Thickness<br>Compatibility: | Suitable for 10-12mm thick<br>glass doors                                          |
| Dimensions:                      | 170mm x 32mm x 62mm                                                                |