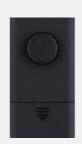

------|----------------------------------------------------------------------------------------|
| Fast, Secure<br>Entry:   | Unlocks in less than 0.5 seconds, providing quick access.                              |
| Clear HD<br>Display:     | 1.77-inch color TFT screen for an intuitive interface.                                 |
| Durable<br>Build:        | Constructed for glass doors with a robust aluminum alloy frame.                        |
| Reliable Power:          | 2500mAh lithium battery, plus USB emergency power option.                              |

### **Door Bell**

Doorbell on the touch keypad, useful and convenient.



### **USB Power**

When battery power is low, USB power supply is available.

### **Indoor Knob**

Indoor mechanical Knob for lock and unlock from inside





### Scramble PW

Input any password as long as its include the correct one



# Effortless Entry with Face Recognition

Quick, secure access with advanced antispoofing technology.

# Reliable Fingerprint Access

High-speed recognition for fast, seamless entry.





# Convenient RFID Access

Card-based entry for authorized users without PINs.

### Secure Password Entry

Personal PIN codes for added security and flexibility.





#### Remote Access via Mobile App

Control access and monitor entry in realtime from your smartphone.

#### Remote Control Access

Effortlessly unlock doors from a distance, granting entry with just a click of the remote.



# **Dimension**







### Auto locking

When the door is closed, it will be automatically locked for better safety.





### Normal Open