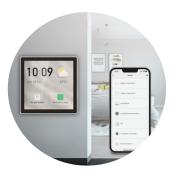

### Proximity Wake-Up

Screen activates automatically when motion is detected within 20cm.