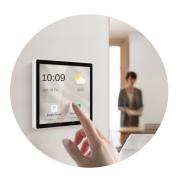

#### **Unified Smart Control**

Sync all your devices via Wi-Fi, Bluetooth, in one simple interface.

#### Control Anytime, Anywhere

Manage your smart home remotely through the mobile app with seamless connectivity