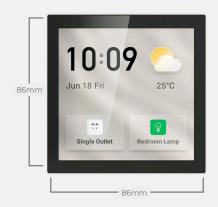

## **Dimension**

# **Specification**

| Product Name:     | Smart Control Panel                              |
|-------------------|--------------------------------------------------|
| Screen Sizes:     | 4", 6", 8" Capacitive<br>Touchscreens            |
| Voice Assistant:  | Built-in (All Models)                            |
| Gateway Function: | Yes – for Tuya-based smart<br>devices            |
| Control Method:   | Touchscreen, Mobile App,<br>Voice                |
| Compatibility:    | Tuya, Alexa, Google Assistant                    |
| Safety Features:  | Overload & Temperature<br>Protection             |
| Design:           | 86mm × 86mm (4"), Sleek wall-<br>mount (6" & 8") |
| Installation:     | Wall-mounted                                     |
| Application:      | Apartments, Villas, Offices,<br>Smart Buildings  |