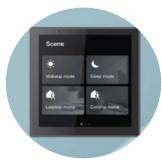

#### Personalized Smart Scenes

Automate daily routines like party, sleep, and cominghome modes with a single tap even offline.