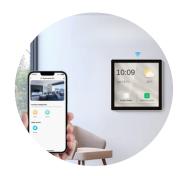

# All-in-One Smart **Home Control** Hub

The Sumato Smart Control Panel is a premium touchscreen controller available in 4", 6", and 8" sizes, built to serve as the central hub for smart home automation. With a built-in voice assistant, integrated gateway, and support for Tuya, Alexa, and Google Assistant, it enables seamless control of lighting, curtains, HVAC, security, and custom scenes—all from a single, elegant wall-mounted panel.

#### Control Anytime, Anywhere

Manage your smart home remotely through the mobile app with seamless connectivity