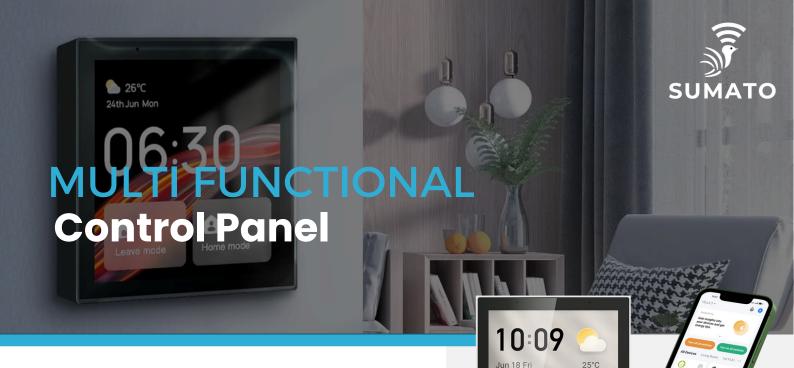

#### Tap to Take Control

Adjust lights, scenes, and more with a simple touch on the smart panel.

#### 4Inch HD multi Touch Screen

Effortlessly manage your home with a 4-inch HD multitouch screen intuitive, responsive, and designed for everyday convenience.