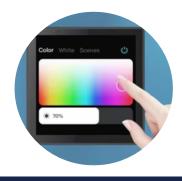

#### Tap to Take Control

Adjust lights, scenes, and more with a simple touch on the smart panel.