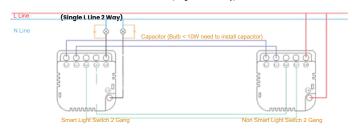

## **Connection Diagram**

Smart Scene Switch(Single L Line 2 Way)

Smart Scene Switch(N+Line 2 Way)