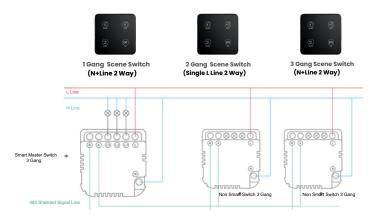

## **Connection Diagram**

Smart Scene Switch(Single L Line 2 Way)

Smart Scene Switch(N+Line 2 Way)