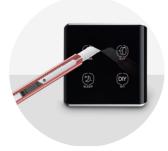

#### Tempered Glass Touch Panel

Scratch-resistant, easy to clean, and elegantly framed in aluminum alloy for long-lasting durability and premium feel.

### Usage

- Scratch Resistance: Protects the surface from keys, nails, or accidental bumps—ideal for daily use in busy households or offices.
- Easy Cleaning :Wipes clean effortlessly, maintaining a sleek, smudge-free appearance even with frequent touches.
- Premium Aesthetic :Enhances the look of smart switches with a glossy, modern finish that complements luxury interiors.
- Durability & Longevity :Withstands pressure and heat better than standard plastic, ensuring the switch stays functional and stylish for years.
- Safety :Designed to break into small, blunt pieces if shattered, reducing injury risk.