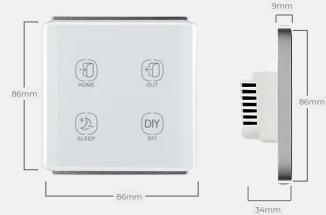

## Dimension

# Specification

| Product Name:     | Smart Scene Switch                                                                                  |
|-------------------|-----------------------------------------------------------------------------------------------------|
| Control Method:   | Tuya App, Voice Control (Alexa,<br>Google)                                                          |
| Functions:        | Scene activation, countdown,<br>group control                                                       |
| Integration:      | Supports Scene and Group<br>Control                                                                 |
| Power Source:     | Battery-powered, energy<br>efficient                                                                |
| Button Options:   | 1, 2, 3, or 4-button<br>configurations                                                              |
| Installation:     | Stick-on or screw mount<br>(no wiring)                                                              |
| Dimensions:       | 86 × 86 × 34mm                                                                                      |
| Colors Available: | White, Black, Golden, Brushed<br>Gold, Brushed Silver, Mirror Gold,<br>Mirror Rose Gold, Dark Green |