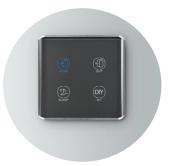

#### **Customizable Scene Control**

One-touch access to personalized smart scenes like "Sleep Mode" or "Work Time."

#### **Flexible Button Options**

Choose from 1 to 4 buttons to control multiple devices or rooms.