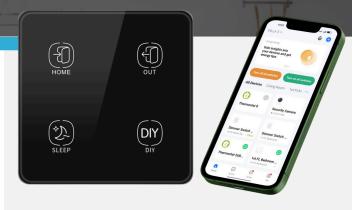

# Elegant Wireless Control for Smarter Living

63

The Sumato Smart Scene Switch is a stylish, wireless multi-button controller that allows you to activate custom scenes and control multiple devices with a single tap. Designed for flexible smart home management, it connects through the Tuya Smart App and supports Alexa and Google Assistant for hands-free voice control. Available in 1–4 button configurations, it offers easy, stickon or screw installation—no wiring required.

## **Key Feature**

| Remote App &<br>Voice Control:          | Operate smart scenes from anywhere<br>via the Tuya app or by voice with Alexa<br>or Google Assistant.                                                |
|-----------------------------------------|------------------------------------------------------------------------------------------------------------------------------------------------------|
| Scene Activation &<br>Countdown:        | Trigger personalized scenes like "Good<br>Morning" or "Movie Mode" with<br>scheduled or instant execution.                                           |
| Group Control:                          | Synchronize multiple smart devices across rooms using a single button.                                                                               |
| No Wiring<br>Needed:                    | Installs effortlessly using adhesive or screws; ideal for rental homes and finished interiors.                                                       |
| Battery<br>Powered:                     | Low energy consumption design<br>provides long-lasting performance<br>without external power.                                                        |
| Available in<br>Multiple Buttons:       | Choose from 1, 2, 3, or 4-button models to suit your control preferences.                                                                            |
| Stylish Design with<br>Multiple Colors: | Complements any décor with finishes<br>like White, Black, Golden, Brushed Gold,<br>Brushed Silver, Mirror Gold, Mirror Rose<br>Gold, and Dark Green. |

# Smart Life Google Assistant alexa

#### **Voice & App Integration**

Supports hands-free commands via Alexa and Google Assistant, and full control through the Tuya Smart app.