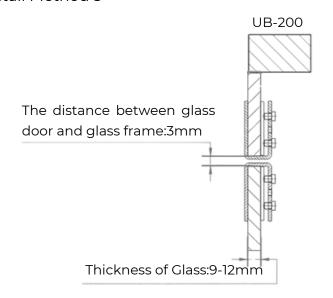

# Glass Mounting Solution for Frameless Doors

The UB-200 Glass Holder is designed to integrate with the armature plate housing of magnetic locks, providing a secure and durable solution for frameless glass doors with a thickness of 9mm to 12mm.

# **Installation**

Install Method 1

Install Method 2

Install Method 3