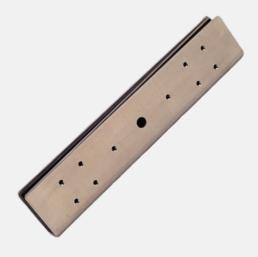

# Glass Mounting Solution for Frameless Doors

The UB-200 Glass Holder is designed to integrate with the armature plate housing of magnetic locks, providing a secure and durable solution for frameless glass doors with a thickness of 9mm to 12mm.

Crafted from high-quality stainless steel, it ensures a firm hold and long-lasting durability.

# **Key Feature**

| Durable Stainless<br>Steel Construction: | Built from high-quality stainless steel, ensuring long-term durability and resistance to corrosion.             |
|------------------------------------------|-----------------------------------------------------------------------------------------------------------------|
| Strong Holding<br>Mechanism:             | Equipped with a rubber plate and steel plate to provide a secure grip on the glass for reliable stability.      |
| Magnetic Lock<br>Compatibility:          | Designed to integrate seamlessly with magnetic lock armature plate housings for enhanced security.              |
| Optional<br>Brackets:                    | Compatible with EB-200 or EB-220 brackets for additional flexibility in installation.                           |
| Frameless Glass<br>Design:               | Perfect for frameless glass doors,<br>maintaining a sleek and modern<br>appearance.                             |
| Accommodates<br>Glass Thickness:         | Suitable for glass with thicknesses ranging from 9mm to 12mm, providing versatility for different door designs. |