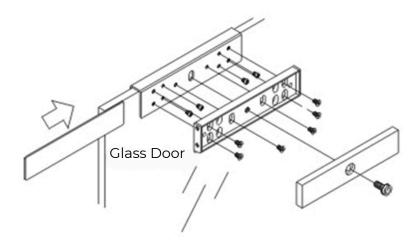

d reliable installation on frameless glass doors.

#### **Frameless Glass Doors:**

Ideal for frameless glass doors in office buildings, retail stores, and modern residential homes, providing a sleek and durable locking solution.

## **Access Control Systems:**

Suitable for integration with electronic access control systems in secure facilities, ensuring that magnetic locks function effectively with glass door setups

#### **Interior Glass Partitions:**

Can be used for securing glass partitions in office spaces, ensuring privacy while maintaining an open and modern look.

# **Retail Display Cases:**

Provides a sturdy mounting solution for glass in retail display cases, enhancing both security and visibility for showcased items.

# **Installation**

Install Method 1



Install Method 2



Install Method 3





# **Application:**

- Office Buildings: Ideal for securing frameless glass doors in office entrances, meeting rooms, and interior glass partitions, ensuring a sleek and secure design.
- Retail Stores: Perfect for use in glass storefronts and display cases, providing both security and a modern aesthetic.
- Residential Homes: Suitable for modern homes with frameless glass doors, such as patio doors, shower enclosures, or interior glass panels.

# **Specification:**

| Model Number:         | UB-200                                                                    |
|-----------------------|---------------------------------------------------------------------------|
| Holding<br>Mechanism: | Features a rubber plate and steel plate to ensure strong, secure holding. |
|