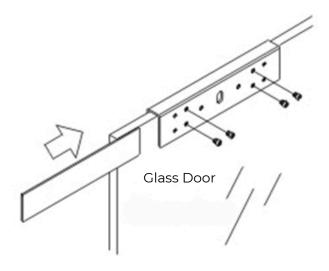

ensuring a secure and reliable installation on frameless glass doors.

#### **Frameless Glass Doors:**

Ideal for frameless glass doors in office buildings, retail stores, and modern residential homes, providing a sleek and durable locking solution.

## **Access Control Systems:**

Suitable for integration with electronic access control systems in secure facilities, ensuring that magnetic locks function effectively with glass door setups

#### **Interior Glass Partitions:**

Can be used for securing glass partitions in office spaces, ensuring privacy while maintaining an open and modern look.

# **Retail Display Cases:**

Provides a sturdy mounting solution for glass in retail display cases, enhancing both security and visibility for showcased items.

# **Installation**

Install Method 1



Install Method 2



Install Method 3





# **Application:**

- Office Buildings: Ideal for securing frameless glass doors in office entrances, meeting rooms, and interior glass partitions, ensuring a sleek and secure design.
- Retail Stores: Perfect for use in glass storefronts and display cases, providing both security and a modern aesthetic.
- Residential Homes: Suitable for modern homes with frameless glass doors, such as patio doors, shower enclosures, or interior glass panels.

# **Specification:**

| Model Number:         | UB-200                                                                    |
|-----------------------|---------------------------------------------------------------------------|
| Holding<br>Mechanism: | Features a rubber plate and steel plate to ensure strong,