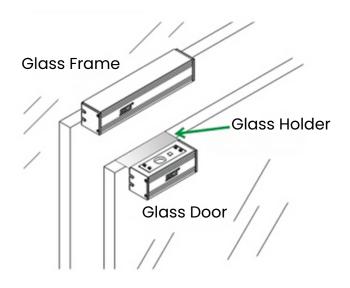

### Install method 2

### **Glass Door Installation**

Ideal for securely mounting dead bolt locks on glass doors, especially when drilling into the frame is not possible.

### **Specification:**

| Model Number:  | BR-100                                                                             |
|----------------|------------------------------------------------------------------------------------|
| Dimensions:    | 230mm (L) x 45mm (W) x<br>46mm (D)                                                 |
| Compatibility: | Works seamlessly with the UB-100 Glass Holder for secure glass door installations. |