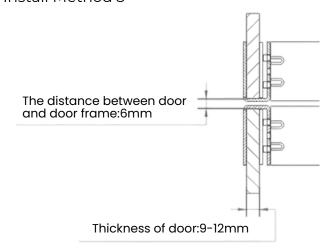

#### Install Method 3

## **Flexible for Different Door Types**

Works with a variety of door thicknesses, particularly for glass doors between 9mm and 12mm.

# **Key Feature**

| Durable<br>Build:            | Designed for durability and strength, providing secure mounting for the XL-100 Dead Bolt Lock.                 |
|------------------------------|----------------------------------------------------------------------------------------------------------------|
| Easy<br>Installation:        | No need for drilling into the door frame, making it a hassle-free solution for glass and other delicate doors. |
| Glass Door<br>Compatibility: | Designed for doors with a thickness<br>between 9mm and 12mm.                                                   |
| Adaptable<br>Installation:   | Suitable for both 90° and 180° door<br>types, providing versatile installation<br>options.                     |
| Distance<br>Requirement:     | Requires at least 6mm gap between the door and door frame for proper installation.                             |
| Optional<br>Accessory:       | The BR-100C Bracket is available as an additional accessory to expand functionality.                           |