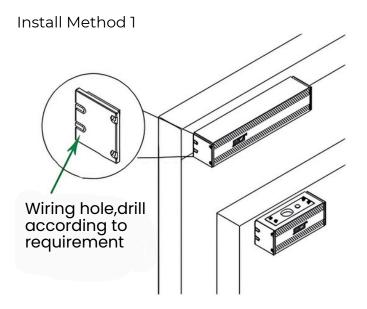

### Installation

Its simple installation process eliminates the need for drilling holes, making it ideal for glass doors or other door types where drilling is not an option.

### **No-Drill Solution**

Perfect for situations where you need to mount a lock without drilling holes in the door frame, preserving the door's integrity.