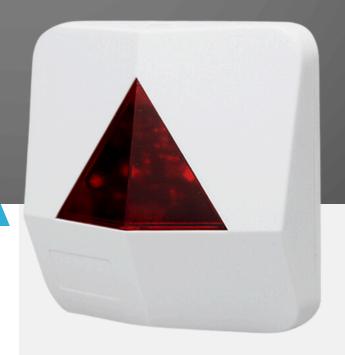

The XG-RL01 is a compact and efficient remote LED indicator designed to provide visual alarm status indication when detectors or alarm devices are activated. Ideal for use in concealed or inaccessible detector installations, this unit ensures that alarm conditions are clearly visible from a remote location.

It operates on DC 24V, with low power consumption (15mA), and is housed in a flame-retardant ABS plastic casing. The compact design makes it easy to install in corridors, junction boxes, or visible wall surfaces where quick alarm status confirmation is needed.