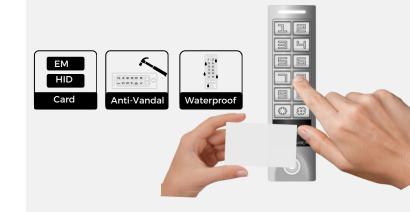

## **Key Feature**

| Durable Design:           | IP65 waterproof and fully potted aluminium alloy structure for outdoor use.  |
|---------------------------|------------------------------------------------------------------------------|
| Multi-Function<br>Access: | RFID card and password options for secure entry.                             |
| High Capacity:            | Stores up to 2,000 cards and 8 door-opening passwords.                       |
| Easy Integration:         | Built-in relay for door lock and alarm functions, with Wiegand input/output. |
| Enhanced<br>Security:     | Features anti-passback, anti-tamper<br>alarm, and multi-level password       |
|                           | protection.                                                                  |

#### Fashion Appearance Design

The product design is concise and visually appealing, featuring a shell made of advanced aluminum alloy and a touchscreen.

Intelligent induction,Induction Switch,Intelligent Identification

#### Zinc Alloy Structure Anti Vandal

Zinc alloy structure and antivandal function assure security.