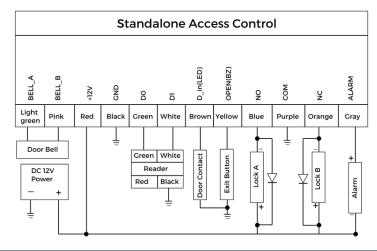

## **Specification**

| Model Number:             | EX-102SK                                                 |
|---------------------------|----------------------------------------------------------|
| Authentication Modes:     | RFID, Password                                           |
| Card Compatibility:       | 125KHz (EM & HID), Optional<br>Mifare                    |
| User Capacity:            | 2,000 cards, 8 passwords                                 |
| Response Speed:           | <0.5 seconds                                             |
| Relay Output:             | 2 relays for lock and alarm                              |
| Communication:            | Wiegand input/output, Door<br>sensor, Exit button, Alarm |
| IP Rating:                | IP65 waterproof                                          |
| Operating<br>Temperature: | 0°C to 45°C                                              |
| Power Supply:             | DC 12V, 3A                                               |
| Dimensions:               | 125mm x 30mm x 21.7mm                                    |