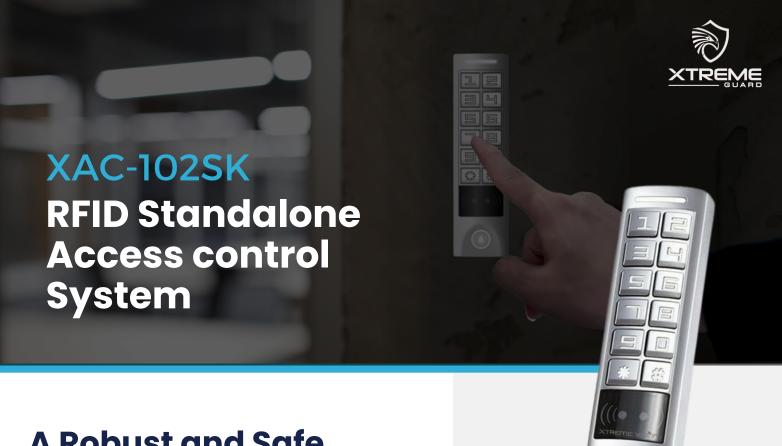

### **Dimension**

## **Specification**

| Model Number:             | EX-102SK                                                 |
|---------------------------|----------------------------------------------------------|
| Authentication Modes:     | RFID, Password                                           |
| Card Compatibility:       | 125KHz (EM & HID), Optional<br>Mifare                    |
| User Capacity:            | 2,000 cards, 8 passwords                                 |
| Response Speed:           | <0.5 seconds                                             |
| Relay Output:             | 2 relays for lock and alarm                              |
| Communication:            | Wiegand input/output, Door<br>sensor, Exit button, Alarm |
| IP Rating:                | IP65 waterproof                                          |
| Operating<br>Temperature: | 0°C to 45°C                                              |
| Power Supply:             | DC 12V, 3A                                               |
| Dimensions:               | 125mm x 30mm x 21.7mm                                    |