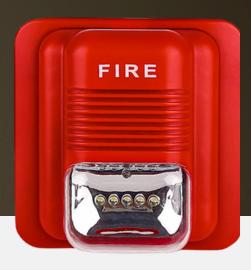

## **Overview**

The XG-C410L is a powerful and durable fire strobe sounder designed for use in fire alarm and emergency evacuation systems. It features a high-volume audible alarm and a bright LED or tube strobe flash, providing both visual and sound alerts to ensure immediate recognition in emergency situations.

The XG-C410L operates at DC 6-24V, making it versatile for different alarm systems. Constructed from fire-retardant ABS material, it performs reliably in tough conditions and features selectable alarm tones like ambulance, police car, and fire engine sounds.