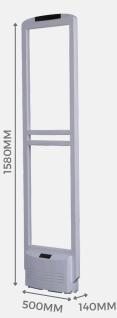

## Dimension

### **Specification**

| Model Number:           | XG-AM5013                                                                                                       |
|-------------------------|-----------------------------------------------------------------------------------------------------------------|
| Frequency:              | 58 KHz                                                                                                          |
| Material & Frame Color: | ABS Plastic, White                                                                                              |
| Dimensions:             | 1580 mm x 500 mm x 140<br>mm                                                                                    |
| Detection Range:        | <ul> <li>Between Antennas: 1.8 –<br/>2.6 meters</li> <li>Covered Channel<br/>Range: 3.6 – 5.2 meters</li> </ul> |
| Dimensions:             | 135H x 47W x 23D (mm)                                                                                           |
| Operating Voltage:      | 110 – 220V AC                                                                                                   |
| Power Consumption:      | 100W (25W per antenna)                                                                                          |
| Temperature Range:      | -5°C to 50°C                                                                                                    |
| Weight: Net:            | 26kg   Gross: 29kg                                                                                              |