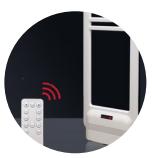

#### **Remote Configuration**

PC browser and mobile app support for easy remote adjustments and system updates.