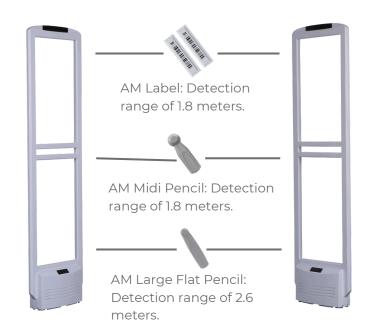

# **Consumables Electronic Tags**

AM Midi Pencil: Detection range of 1.8 meters.

AM Large Flat Pencil: Detection range of 2.6 meters.

AM Self-alarm Tag Detection: 2.4m

### **Deactivator**

Deactivator

Detacher

Detacher

AM Label: Detection range of 1.8 meters.

AM Self-alarm Tag Detection: 2.4m