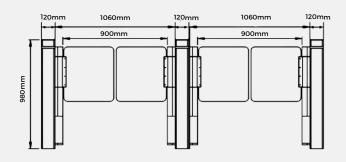

s environments.



### Solid Cabinet

- Solid stainless steel cabinet, elegant and luxury design
- High quality Acrylic barrier

### DC Brushless Motor

- Improved life cycle using DC brushless motor compared with the normal DC motor with brush
- Speed of the barrier opening or closing is perfectly controlled



## Improved Mechanism

- The mechanism is simple compared to traditional design, the life cycle increase
- The noise of movement is optimized obviously using the latest mechanism

### Reliable and Powerful Board

- Fast and easy setting by numeric display
- Easy installation between master and slave board
- Small LED show the status of the device clearly
- · Testing keypad on board





### Quiet and Smooth Mechanism

Minimal noise for a seamless user experience.

# **Dimension**





# **Application**

- Office Buildings: Provides controlled access for employees and visitors.
- Factories and Warehouses: Enhances security in high-traffic industrial environments.
- Schools and Universities: Ensures safe and efficient access management for students and staff.

# **Specification**

| Model Number:           | XSB-569S             |
|-------------------------|----------------------|
| Power<br>Requirements:  | AC110V/220V, 50/60Hz |
| Working<br>Temperature: | -28°C to 60°C        |
| Working<br>Environment: | Indoor/Outdoor       |
| Lane Width:             | 600mm - 900mm        |
| Cabinet Material:       | Stainless Steel      |
| Lid Material:           | Stainless Steel      |
| Barrier Material:       | Acrylic              |
| Barrier Movement:       | Swing