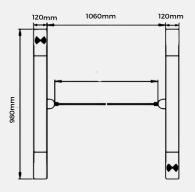

environments.



### Solid Cabinet

- Solid stainless steel cabinet, elegant and luxury design
- High quality Acrylic barrier

### DC Brushless Motor

- Improved life cycle using DC brushless motor compared with the normal DC motor with brush
- Speed of the barrier opening or closing is perfectly controlled



## Improved Mechanism

- The mechanism is simple compared to traditional design, the life cycle increase
- The noise of movement is optimized obviously using the latest mechanism

### Reliable and Powerful Board

- Fast and easy setting by numeric display
- Easy installation between master and slave board
- Small LED show the status of the device clearly
- · Testing keypad on board





### Quiet and Smooth Mechanism

Minimal noise for a seamless user experience.

# **Dimension**





# **Application**

- Office Buildings: Provides controlled access for employees and visitors.
- Factories and Warehouses: Enhances security in high-traffic industrial environments.
- Schools and Universities: Ensures safe and efficient access management for students and staff.

# **Specification**

| Model Number:           | XSB-569S             |
|-------------------------|----------------------|
| Power<br>Requirements:  | AC110V/220V, 50/60Hz |
| Working<br>Temperature: | -28°C to 60°C        |
| Working<br>Environment: | Indoor/Outdoor       |
| Lane Width:             | 600mm - 900mm        |
| Cabinet Material:       | Stainless Steel      |
| Lid Material:           | Stainless Steel      |
| Barrier Material:       | Acrylic              |
| Barrier Movement:       | Swing