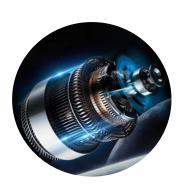

#### DC Brushless Motor

- Improved life cycle using DC brushless motor compared with the normal DC motor with brush
- Speed of the barrier opening or closing is perfectly controlled

#### **Advanced Brushless Motor**

Ensures smooth, quiet operation with extended service life.