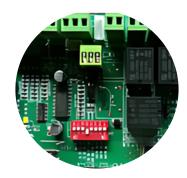

#### Reliable and Powerful Board

- Fast and easy setting by numeric display
- Easy installation between master and slave board
- Small LED show the status of the device clearly
- · Testing keypad on board