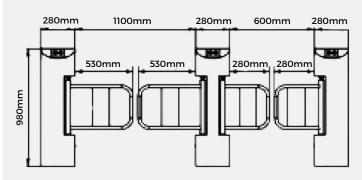

### **Dimension**

#### **Wide Lane Support**

Accommodates pedestrians, bicycles, and motorbikes with a lane width of up to 1100mm.

#### Wide Lane Capability

Supports up to 1100mm lane width, accommodating pedestrians and motorbikes efficiently.