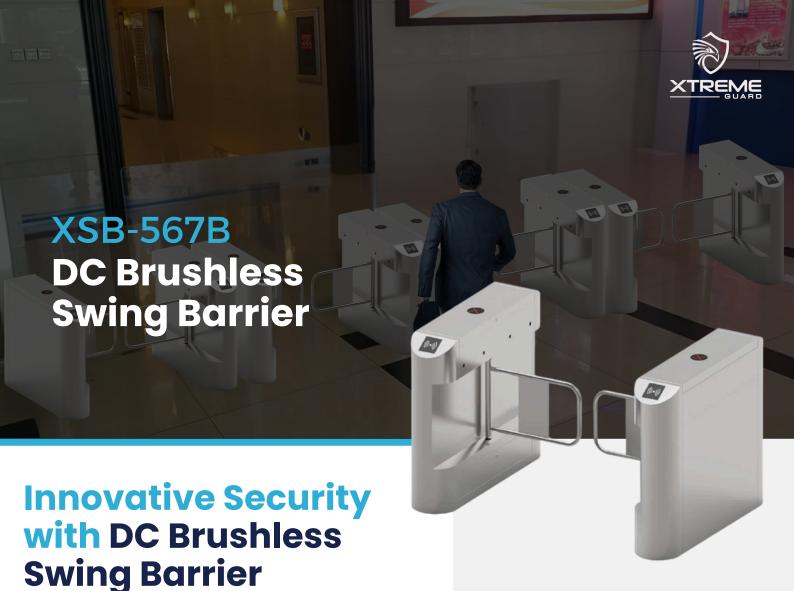

The XSB-567B is a robust and durable swing barrier system, designed for factory entrances and residential communities. Its 1100mm wide lane accommodates pedestrians and motorbikes, making it highly versatile. Featuring a stainless-steel cabinet, waterproof design, and advanced DC brushless motor, the XSB-567B ensures longevity, smooth operation, and outdoor reliability.

#### **Wide Lane Support**

Accommodates pedestrians, bicycles, and motorbikes with a lane width of up to 1100mm.

#### **Premium Construction**

Stainless steel cabinet with waterproof and corrosion-resistant properties for outdoor use.