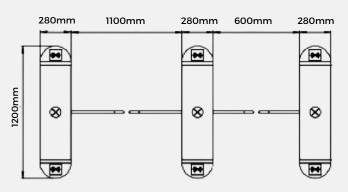

### **Dimension**

#### **Wide Lane Support**

Accommodates pedestrians, bicycles, and motorbikes with a lane width of up to 1100mm.

#### Wide Lane Capability

Supports up to 1100mm lane width, accommodating pedestrians and motorbikes efficiently.