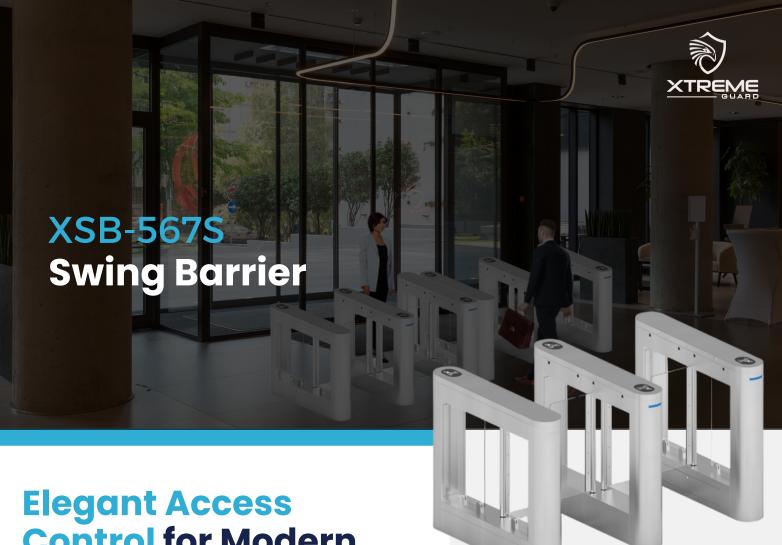

**Control for Modern Facilities** 

The XSB-567S Swing Barrier is designed to provide efficient and stylish access control solutions for a wide range of facilities, including factories, offices, schools, and gyms. With its transparent acrylic barrier, stainless steel cabinet, and advanced DC brushless motor, the XSB-567S combines durability, functionality, and aesthetics. Its modular design ensures easy installation, maintenance, and reliable performance in both indoor and outdoor environments.

#### **Commercial Facilities**

Perfect for retail malls, showrooms, and other commercial spaces requiring controlled access.

The XSB-567S Swing Barrier is designed to provide efficient and stylish access control solutions for a wide range of facilities, including factories, offices, schools, and gyms. With its transparent acrylic barrier, stainless steel cabinet, and advanced DC brushless motor, the XSB-567S combines durability, functionality, and aesthetics. Its modular design ensures easy installation, maintenance, and reliable performance in both indoor and outdoor environments.