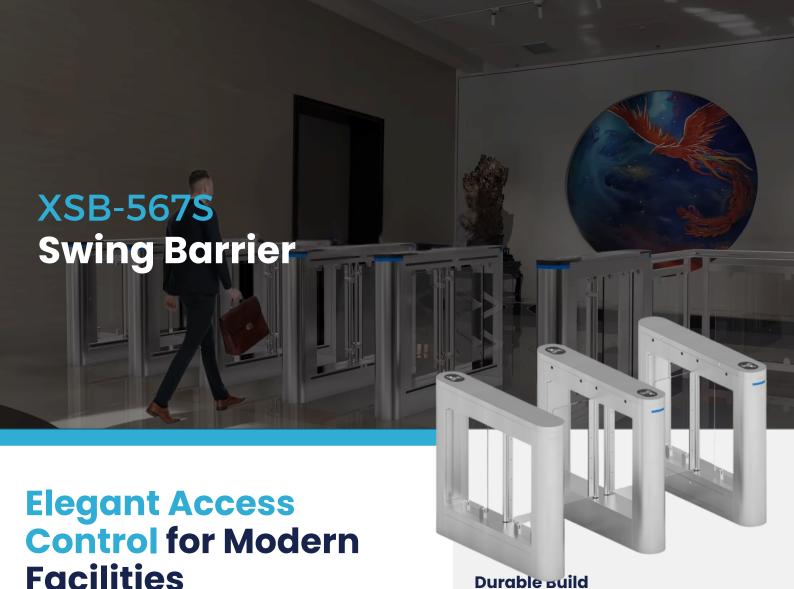

**Control for Modern Facilities** 

The XSB-567S Swing Barrier is designed to provide efficient and stylish access control solutions for a wide range of facilities, including factories, offices, schools, and gyms. With its transparent acrylic barrier, stainless steel cabinet, and advanced DC brushless motor, the XSB-567S combines durability, functionality, and aesthetics. Its modular design ensures easy installation, maintenance, and reliable performance in both indoor and outdoor environments.

#### **Commercial Facilities**

Perfect for retail malls, showrooms, and other commercial spaces requiring controlled access.

The XSB-567S Swing Barrier is designed to provide efficient and stylish access control solutions for a wide range of facilities, including factories, offices, schools, and gyms. With its transparent acrylic barrier, stainless steel cabinet, and advanced DC brushless motor, the XSB-567S combines durability, functionality, and aesthetics. Its modular design ensures easy installation, maintenance, and reliable performance in both indoor and outdoor environments.