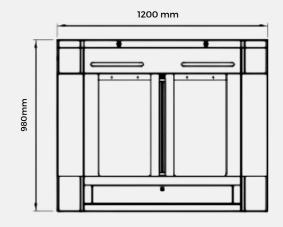

- Very solid cabinet water proof can works outdoor directly
- High quality Acrylic barrier

### DC Brushless Motor

- Improved life cycle using DC brushless motor compared with the normal DC motor with brush
- Speed of the barrier opening or closing is perfectly controlled



# Improved Mechanism

- The mechanism is simple compared to traditional design, the life cycle increase
- The noise of movement is optimized obviously using the latest mechanism

### Reliable and Powerful Board

- Fast and easy setting by numeric display
- Easy installation between master and slave board
- Small LED show the status of the device clearly
- · Testing keypad on board





#### **LED Indicators**

Provides clear status notifications, enhancing user experience and operational efficiency.

# **Dimension**





# **Application**

- Factories: Streamlined entry control for employees and visitors.
- Offices: Secure and elegant access for professional spaces.
- Schools and Gyms: Efficient management of high-traffic areas.
- Outdoor Installations: Weatherproof design for reliable year-round performance.

# **Specification**

| Model Number:           | XSB-567S                |
|-------------------------|-------------------------|
| Power<br>Requirements:  | AC110V/220V, 50/60Hz    |
| Working<br>Temperature: | -28°C to 60°C           |
| Working<br>Environment: | Indoor/Outdoor          |
| Lane Width:             | 600mm – 800mm           |
| LED Indicator:          | Yes                     |
| Cabinet Material:       | Stainless Steel         |
| Barrier Material:       | Acrylic/Stainless St