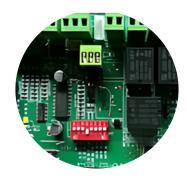

### Reliable and Powerful Board

- Fast and easy setting by numeric display
- Easy installation between master and slave board
- Small LED show the status of the device clearly
- · Testing keypad on board