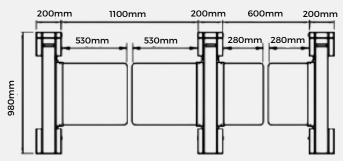

Very solid cabinet water proof can works outdoor directly
- High quality Acrylic barrier

### DC Brushless Motor

- Improved life cycle using DC brushless motor compared with the normal DC motor with brush
- Speed of the barrier opening or closing is perfectly controlled



# Improved Mechanism

- The mechanism is simple compared to traditional design, the life cycle increase
- The noise of movement is optimized obviously using the latest mechanism

### Reliable and Powerful Board

- Fast and easy setting by numeric display
- Easy installation between master and slave board
- Small LED show the status of the device clearly
- · Testing keypad on board





#### **LED Indicators**

Provides clear status notifications, enhancing user experience and operational efficiency.

# **Dimension**





# **Application**

- Factories: Streamlined entry control for employees and visitors.
- Offices: Secure and elegant access for professional spaces.
- Schools and Gyms: Efficient management of high-traffic areas.
- Outdoor Installations: Weatherproof design for reliable year-round performance.

# **Specification**

| Model Number:           | XSB-567S                |
|-------------------------|-------------------------|
| Power<br>Requirements:  | AC110V/220V, 50/60Hz    |
| Working<br>Temperature: | -28°C to 60°C           |
| Working<br>Environment: | Indoor/Outdoor          |
| Lane Width:             | 600mm – 800mm           |
| LED Indicator:          | Yes                     |
| Cabinet Material:       | Stainless Steel         |
| Barrier Material:       | Acrylic/Stainless Stee