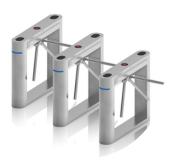

# Compact Access Control Solution

The XSB-561S Slim Tripod Turnstile offers a cost-effective and space-saving design, ideal for modern access control needs. With its robust stainless-steel construction, bi-directional operation, and improved block arm mechanism, it ensures durability, reliability, and smooth user flow. This turnstile is suitable for both indoor and outdoor environments, providing excellent anti-tailgate performance and seamless integration with advanced access control systems.