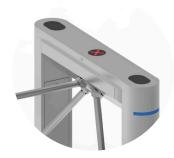

### Solid two legs with girde

- The Device can be easily and strongly fixed onto the ground
- When Testing the device, it is convenient to make all the operation without falling down