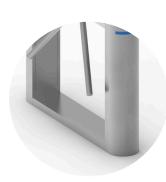

#### Improved Block Arm

- The mechanism of the block arm use improved design, avoiding wearing between the block arm and rotation plate, increase life cycle
- The gap between block arm and rotation plate is small