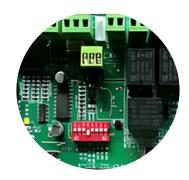

#### Reliable and Powerful Board

- Fast and easy setting by DIP switch
- Relay output for rotation confirm function
- Small LED show the status of the device clearly
- · Testing keypad on board