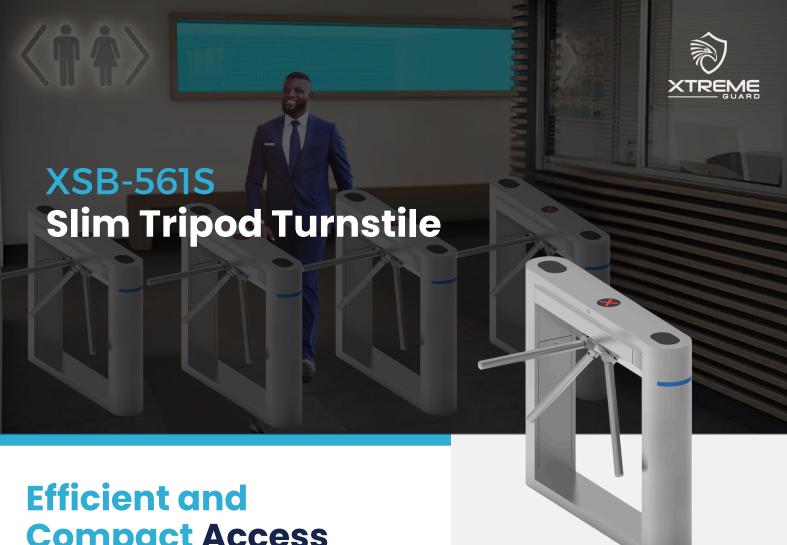

#### Flat and solid Lid

- Easy to integrate third party access control device, especially the latst face recognization device
- Total water proof design, the device can work outdoor directly

#### Reliable and Powerful Board

- Fast and easy setting by DIP switch
- Relay output for rotation confirm function
- Small LED show the status of the device clearly
- · Testing keypad on board