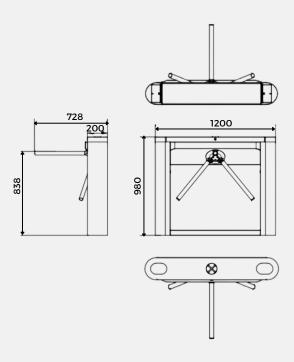

ecognization device
- Total water proof design, the device can work outdoor directly

### Solid two legs with girde

- The Device can be easily and strongly fixed onto the ground
- When Testing the device, it is convenient to make all the operation without falling down





#### Improved Block Arm

- The mechanism of the block arm use improved design, avoiding wearing between the block arm and rotation plate, increase life cycle
- The gap between block arm and rotation plate is small

#### Reliable and Powerful Board

- Fast and easy setting by DIP switch
- Relay output for rotation confirm function
- Small LED show the status of the device clearly
- · Testing keypad on board





#### Cost-Effective

Provides excellent performance with minimal maintenance requirements.

## **Dimension**



# **Application**

- Corporate Entrances: Streamlines employee and visitor access in office spaces.
- Transportation Hubs: Manages passenger flow at metro stations, bus terminals, and airports.
- Educational Institutions: Controls access for students and staff.
- Public Venues: Ensures secure entry in malls, libraries, and entertainment centers.

# **Specification**

| Model Number:           | XSB-561S               |
|-------------------------|------------------------|
| Power<br>Requirements:  | AC110V/220V, 50/60Hz   |
| Working<br>Temperature: | -28°C to 60°C          |
| Working<br>Environment: | Indoor/Outdoor         |
| Lane Width:             | 550mm                  |
| Material (Cabinet):     | SUS304 Stainless Steel |
| Barrier Movement:       | Rotation               |
| Se