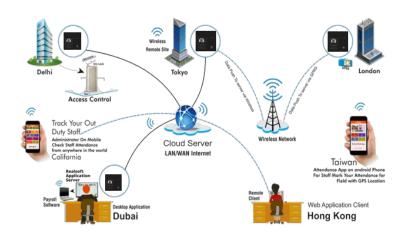

|
| Operating Humidity:           | ≤93%                                                                                                                                  |
| Dimensions (H x L x D):       | 86 x 86 x 25 mm                                                                                                                       |
| Weight:                       | 283g                                                                                                                                  |
|                               |                                                                                                                                       |

### Cloud based Network



### Connection Diagram