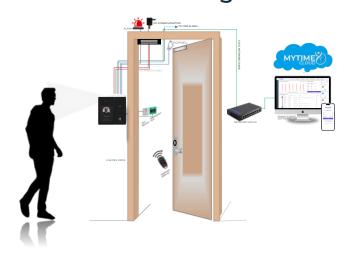

|
| Operating Humidity:           | ≤93%                                                                                                                                  |
| Dimensions (H x L x D):       | 86 x 86 x 25 mm                                                                                                                       |
| Weight:                       | 283g                                                                                                                                  |
|                               |                                                                                                                                       |

### Cloud based Network



### Connection Diagram