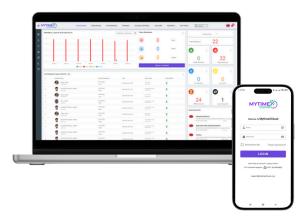

#### **Software Features**

- Cloud based / Web based Software
- Time Attendance and leave management
- Access Control and Time zone management
- Payroll management with WPS report
- Visitors management on premises and off premises
- Email, WhatsApp, SMS notification
- Absent report, Attendance report by email;/WhatsApp
- Mobile application for android and iPhone
- Leave management and Leave approval
- Document expire alert by email /WhatsApp

### Cloud based Network