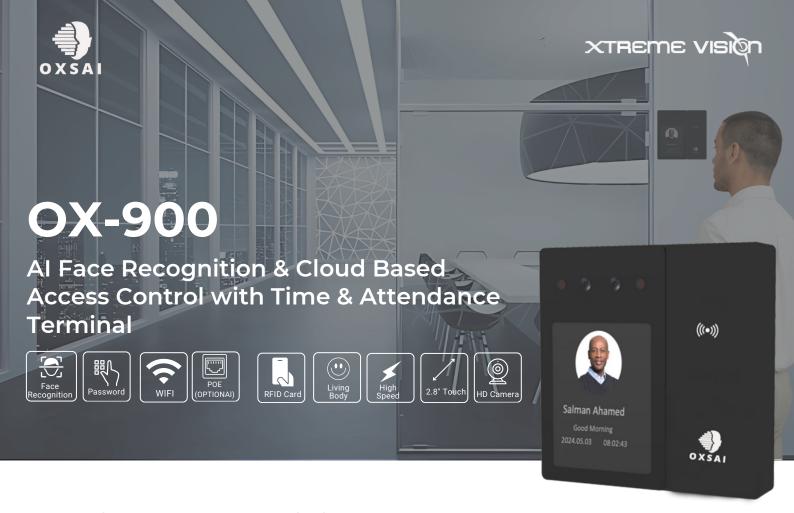

# Facial Recognition Access control Device

The OX-900 is a compact, high-performance facial recognition terminal designed for efficient and secure access control and time attendance. It is equipped with a powerful CPU and a large capacity for facial templates, making it suitable for various environments.

### **Key Features**

| High-Speed<br>Recognition:      | Rapid face recognition within 0.2 seconds with anti-spoofing technology.                                         |
|---------------------------------|------------------------------------------------------------------------------------------------------------------|
| Large Capacity:                 | Supports 50,000 face templates and 1 million access logs.                                                        |
| Multi-Modal<br>Authentication:  | Face recognition, RFID, NFC, QR code, and password options.                                                      |
| Cloud and Local<br>Management:  | Compatible with both cloud and on-<br>premises software for real-time access<br>control and attendance tracking. |
| Compact &<br>Durable Design:    | Standard 86 x 86 mm design with robust, reliable performance in harsh conditions.                                |
| Customizable<br>Access Control: | Allows access levels, groups, and holiday settings for flexible management.                                      |