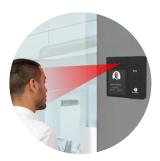

# Effortless Entry with Face Recognition

Quick, secure access with advanced anti-spoofing technology.