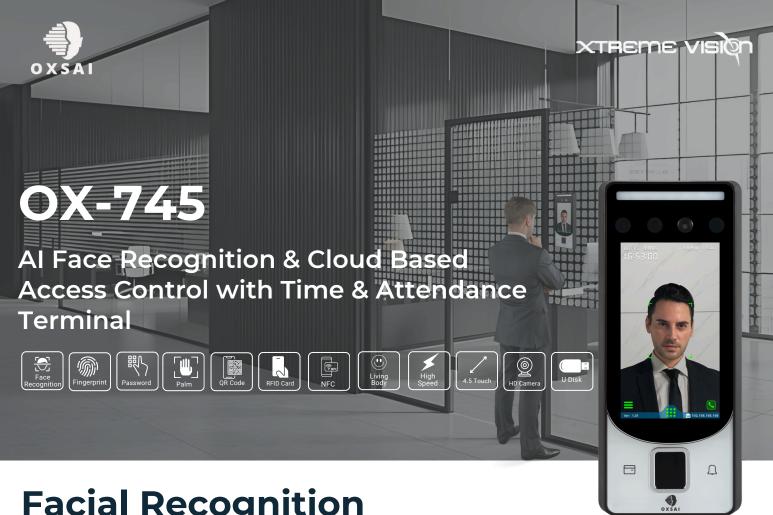

# Facial Recognition Access control Device

The OX-745 is a high-performance facial recognition terminal designed for secure access control and time attendance tracking. Equipped with a dual-core processor, advanced facial recognition algorithm, and multi-modal biometric options, it is suitable for diverse environments, including industrial, high-humidity, and coastal areas.

#### **Key Features**

| High-Speed<br>Recognition:     | Identifies faces within 0.3 seconds with anti-<br>spoofing technology to prevent<br>unauthorized access.           |
|--------------------------------|--------------------------------------------------------------------------------------------------------------------|
| Large Capacity:                | Supports up to 50,000 facial templates for 1:N recognition, along with multi-modal authentication options.         |
| Al-Powered<br>Detection:       | Distinguishes facial orientation, sunglasses,<br>masks, and subtle aging changes.                                  |
| Corrosion-Resistant<br>Design: | IP65 waterproof and IK04 vandal-proof,<br>suitable for outdoor and industrial<br>environments.                     |
| Cloud<br>Connectivity:         | Compatible with cloud-based or on-<br>premises management software for efficient<br>access and attendance control. |
| Multi-Modal<br>Authentication: | Face recognition, palm vein recognition, fingerprint, QR code, NFC, and RFID.                                      |