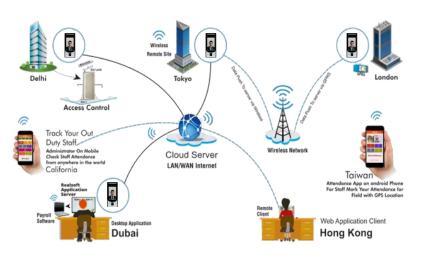

midity: 10% to 90% RH                                                                  |
| Hardware:                     | 900MHz Dual-Core Processor, 512MB<br>DDR3 RAM, 8GB EMMC Storage, 2MP<br>WDR Low Light Camera, Hi-Fi Audio,<br>Presence Detection       |
| Dimensions :                  | 165 x 79 x 21 mm                                                                                                                       |
| Net Weight:                   | 0.6 kg                                                                                                                                 |
|                               |                                                                                                                                        |

#### Cloud based Network



#### **Connection Diagram**