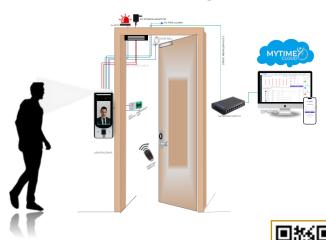

|
| Hardware:                     | 900MHz Dual-Core Processor, 512MB<br>DDR3 RAM, 8GB EMMC Storage, 2MP<br>WDR Low Light Camera, Hi-Fi Audio,<br>Presence Detection       |
| Dimensions :                  | 165 x 79 x 21 mm                                                                                                                       |
| Net Weight:                   | 0.6 kg                                                                                                                                 |
|                               |                                                                                                                                        |

#### Cloud based Network



#### **Connection Diagram**