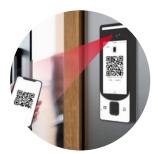

## Quick Access with QR Code Scanning

Simple, efficient entry with QR code verification.