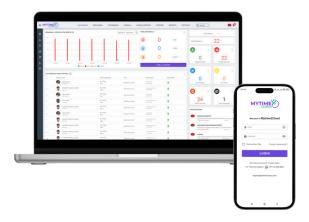

#### **Software Features**

- Cloud based / Web based Software
- Time Attendance and leave management
- Access Control and Time zone management
- Payroll management with WPS report
- Visitors management on premises and off premises
- Email, WhatsApp, SMS notification
- Absent report, Attendance report by email;/WhatsApp
- Mobile application for android and iPhone
- Leave management and Leave approval
- Document expire alert by email /WhatsApp

#### Cloud based Network