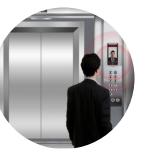

#### Intelligent Elevator Access with Facial Recognition

Effortless, secure floor access with advanced facial recognition technology.