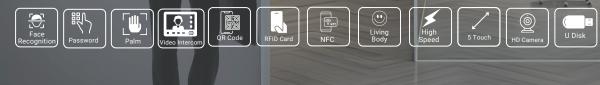

# **Key Features**

| High Capacity:                 | Supports up to 20,000 face templates, 10,000 palm veins, and 1 million access records. |
|--------------------------------|----------------------------------------------------------------------------------------|
| Multi-Modal<br>Authentication: | Facial recognition, palm vein detection, QR code, NFC, RFID, and PIN options.          |
| 5-Inch HD<br>Display:          | High-resolution screen for clear and responsive user interaction.                      |
| Cloud & Local<br>Management:   | Offers cloud-based management for remote access control and attendance tracking.       |
| Flexible<br>Connectivity:      | Supports TCP/IP, Wi-Fi, and optional 4G for versatile network integration.             |
| Rugged Build:                  | Constructed with metal and tempered glass, suitable for heavy-use environments.        |

### Specifications

| Face Capacity:                | 20,000                                                                                                                                                                                          |
|-------------------------------|-------------------------------------------------------------------------------------------------------------------------------------------------------------------------------------------------|
| Palm Vein Capacity:           | 10,000                                                                                                                                                                                          |
| Record Capacity:              | 1 Million records                                                                                                                                                                               |
| Display:                      | 5-inch HD touchscreen                                                                                                                                                                           |
| Compatibility:                | Security Relay Box, Wiegand, RS485,<br>RS232, NFC, RFID, Barcode (optional)                                                                                                                     |
| Standard Functions:           | Access Levels, Groups, Holidays, DST,<br>Duress Mode, Anti-Passback, Record<br>Query, Custom Wallpaper & Screen<br>Saver, Tamper Alarm                                                          |
| Access Control<br>Interfaces: | Lock Relay, Alarm Output, Auxiliary<br>Input, Exit Button, Door Sensor                                                                                                                          |
| Special Functions:            | Live Body Detection, HTTPS Encryption<br>(optional), Event Snapshot                                                                                                                             |
| Communication:                | TCP/IP, Wi-Fi, RS485, RS232, optional 4G                                                                                                                                                        |
|                               | 1CP/IP, WI-FI, R3403, R3232, Optional 40                                                                                                                                                        |
| Power:                        | DC 12V, <1300mA                                                                                                                                                                                 |
| Power:<br>Environmental:      |                                                                                                                                                                                                 |
|                               | DC 12V, <1300mA<br>Working Temperature: -30°C to 65°C                                                                                                                                           |
| Environmental:                | DC 12V, <1300mA<br>Working Temperature: -30°C to 65°C<br>Working Humidity: 10% to 90% RH<br>Multi-core Processor, 512MB RAM, 8GB<br>Storage, WDR 2MP Camera, Presence                           |
| Environmental:<br>Hardware:   | DC 12V, <1300mA<br>Working Temperature: -30°C to 65°C<br>Working Humidity: 10% to 90% RH<br>Multi-core Processor, 512MB RAM, 8GB<br>Storage, WDR 2MP Camera, Presence<br>Detection, Hi-Fi Audio |