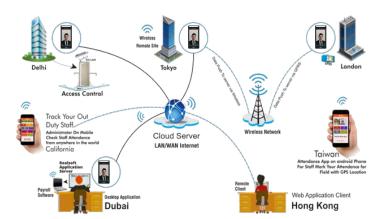

|
|                               | DC 12V, <1300mA<br>Working Temperature: -30°C to 65°C                                                                                                                                           |
| Environmental:                | DC 12V, <1300mA<br>Working Temperature: -30°C to 65°C<br>Working Humidity: 10% to 90% RH<br>Multi-core Processor, 512MB RAM, 8GB<br>Storage, WDR 2MP Camera, Presence                           |
| Environmental:<br>Hardware:   | DC 12V, <1300mA<br>Working Temperature: -30°C to 65°C<br>Working Humidity: 10% to 90% RH<br>Multi-core Processor, 512MB RAM, 8GB<br>Storage, WDR 2MP Camera, Presence<br>Detection, Hi-Fi Audio |

### Cloud based Network



# **Connection Diagram**



OXSAI TECHNOLOGY CO. LTD