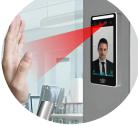

#### Intelligent Elevator Access with Facial Recognition

Effortless, secure floor access with advanced facial recognition technology.