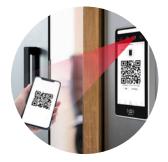

#### Quick Access with QR Code Scanning

Simple, efficient entry with QR code verification.