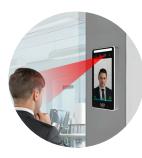

#### Effortless Entry with Face Recognition

Quick, secure access with advanced anti-spoofing technology.