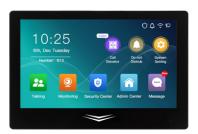

# Facial Recognition Access control Device

The OX-945 is a high-performance access control terminal featuring multi-modal biometric authentication options, including palm vein recognition, facial recognition, and QR code verification. This device is ideal for secure environments requiring precise, fast, and adaptable access control.

# **Key Features**

| High Capacity:                 | Supports up to 20,000 face templates, 10,000 palm veins, and 1 million access records. |
|--------------------------------|----------------------------------------------------------------------------------------|
| Multi-Modal<br>Authentication: | Facial recognition, palm vein detection, QR code, NFC, RFID, and PIN options.          |
| 5-Inch HD<br>Display:          | High-resolution screen for clear and responsive user interaction.                      |
| Cloud & Local<br>Management:   | Offers cloud-based management for remote access control and attendance tracking.       |
| Flexible<br>Connectivity:      | Supports TCP/IP, Wi-Fi, and optional 4G for versatile network integration.             |
| Rugged Build:                  | Constructed with metal and tempered glass, suitable for heavy-use environments.        |