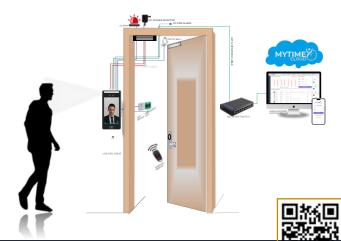

|
|                               | DC 12V, <1300mA<br>Working Temperature: -30°C to 65°C                                                                                                                                           |
| Environmental:                | DC 12V, <1300mA<br>Working Temperature: -30°C to 65°C<br>Working Humidity: 10% to 90% RH<br>Multi-core Processor, 512MB RAM, 8GB<br>Storage, WDR 2MP Camera, Presence                           |
| Environmental:<br>Hardware:   | DC 12V, <1300mA<br>Working Temperature: -30°C to 65°C<br>Working Humidity: 10% to 90% RH<br>Multi-core Processor, 512MB RAM, 8GB<br>Storage, WDR 2MP Camera, Presence<br>Detection, Hi-Fi Audio |

### Cloud based Network



# **Connection Diagram**



OXSAI TECHNOLOGY CO. LTD