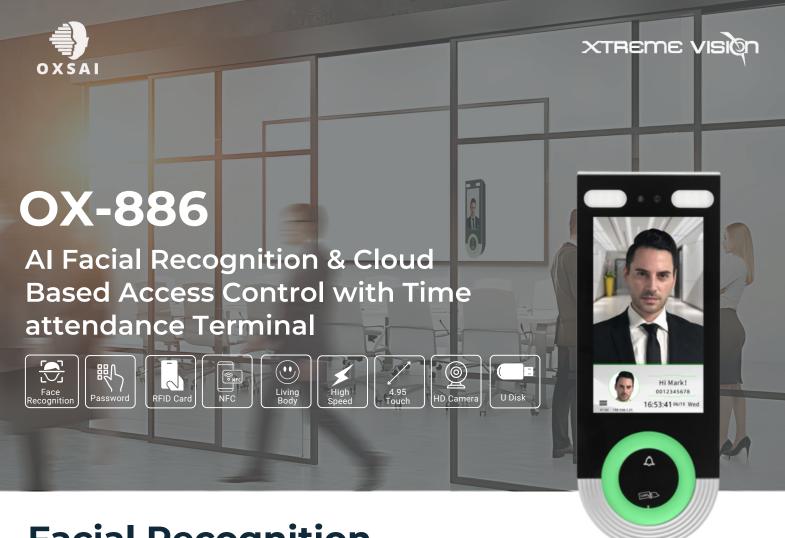

# Facial Recognition Access control Device

The OX-886 is a state-of-the-art facial recognition terminal designed for secure access control and efficient time attendance management. Built with a robust Al-driven recognition system, it excels in diverse environments, including industrial and coastal areas, with anti-spoofing and rapid face detection.

## **Key Features**

| High-Speed<br>Recognition:   | Recognizes faces within 0.3 seconds; supports up to 50,000 facial templates.                    |
|------------------------------|-------------------------------------------------------------------------------------------------|
| Anti-Spoofing<br>Technology: | Prevents unauthorized access using deep learning algorithms.                                    |
| Multi-<br>Authentication:    | Supports facial recognition, fingerprint, RFID, NFC, and password for flexible access control.  |
| Rugged Build:                | IP68 waterproof, IK04 vandal-proof, and corrosion-resistant, suitable for extreme environments. |
| Cloud<br>Integration:        | Compatible with cloud and on-premises solutions, including MyTime2Cloud.                        |