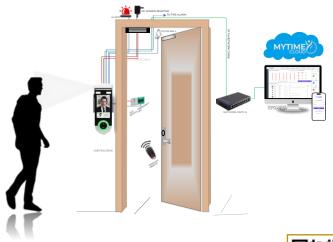

|
| Dimensions (H x L x D):       | 190.6 x 92 x 25.0 mm                                                                                                                                               |
| Weight:                       | 683g                                                                                                                                                               |
|                               |                                                                                                                                                                    |

#### Cloud based Network



## Connection Diagram