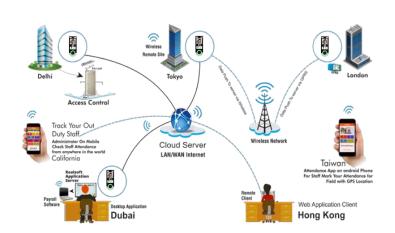

| ≤93%                                                                                                                                                               |
| Dimensions (H x L x D):       | 190.6 x 92 x 25.0 mm                                                                                                                                               |
| Weight:                       | 683g                                                                                                                                                               |
|                               |                                                                                                                                                                    |

#### Cloud based Network



## Connection Diagram