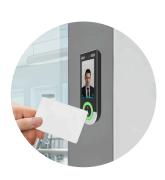

# Seamless Entry with RFID Card Recognition

Fast, convenient access with flexible card options.