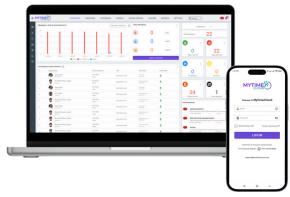

### **Software Features**

- Cloud based / Web based Software
- Time Attendance and leave management
- Access Control and Time zone management
- Payroll management with WPS report
- Visitors management on premises and off premises
- Email , WhatsApp, SMS notification
- Absent report, Attendance report by email;/WhatsApp
- Mobile application for android and iPhone
- Leave management and Leave approval
- Document expire alert by email /WhatsApp

#### Cloud based Network