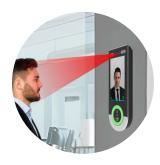

## Effortless Entry with Face Recognition

Quick, secure access with advanced anti-spoofing technology.