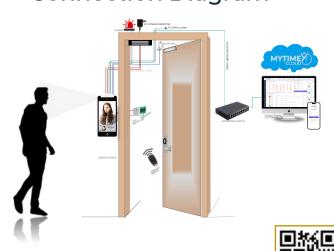

|
| Storage Humidity:             | ≤93%                                                                                                                                                                                                      |
| Dimensions (H x L x D):       | 190.6 x 92 x 25.0 mm                                                                                                                                                                                      |
| Weight:                       | 683g                                                                                                                                                                                                      |

#### Cloud based Network



## Connection Diagram