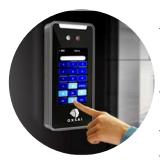

/IP, RS485, RS232,<br>Wi-Fi, and optional 4G, allowing for flexible<br>network integration.                   |

#### **Software Features**

- Cloud based / Web based Software
- Time Attendance and leave management
- Access Control and Time zone management
- Payroll management with WPS report
- Visitors management on premises and off premises
- Email , WhatsApp, SMS notification
- Absent report, Attendance report by email;/WhatsApp
- Mobile application for android and iPhone
- Leave management and Leave approval
- Document expire alert by email /WhatsApp

# **Specifications**



# Effortless Entry with Face Recognition

Quick, secure access with advanced anti-spoofing technology.

# Reliable Access with Password Authentication

Simple, secure access with personalized password protection.



# Seamless Entry with RFID Card Recognition

Fast, convenient access with flexible card options.

| Faces:                        | 20,000 (standard) / 50,000 (optional)                                                                                                                                                                     |
|-------------------------------|-----------------------------------------------------------------------------------------------------------------------------------------------------------------------------------------------------------|
| Users:                        | 50,000