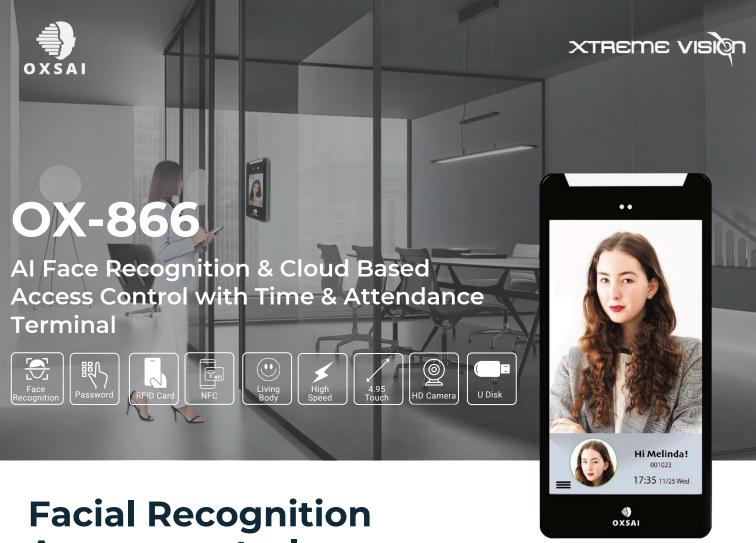

# Effortless Entry with Face Recognition

Quick, secure access with advanced anti-spoofing technology.