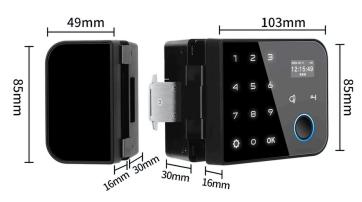

# **Dimension**

# **Specification**

| Model Number:       | XSL-100                                                            |
|---------------------|--------------------------------------------------------------------|
| Unlock Methods:     | Fingerprint, RFID card, Password,<br>Mobile App, Remote, Bluetooth |
| Response Time:      | <0.5 seconds                                                       |
| Screen:             | 0.8-inch display                                                   |
| Material:           | Aluminum alloy with IML process                                    |
| <br>Power Supply:   | 4 x AAA batteries, USB emergency<br>power                          |
| Lock Body:          | International mechanical lock body                                 |
| Capacity:           | 100 fingerprints, 1,000 passwords,<br>1,000 cards                  |
| <br>Door Thickness: | Compatible with 5-10mm door thickness                              |
| <br>Dimensions      | 103mm x 85mm x 49mm                                                |
|                     |                                                                    |