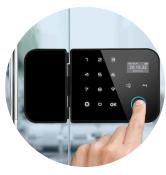

#### Reliable Fingerprint Access

High-speed recognition for fast, seamless entry.