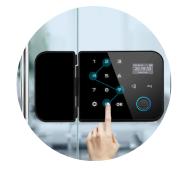

# Convenient RFID Access

Card-based entry for authorized users without PINs.

Personal PIN codes for added security and flexibility.