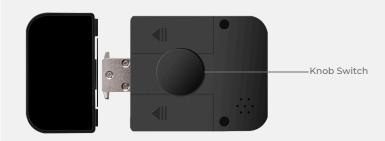

### Double-Open Glass Door

Applicable for double-open frameless glass doors, enhancing accessibility for two-door configurations.

#### **Fixed Glass**

Ideal for single-open frameless setups where one side is fixed glass, providing secure access.

### Door Frame/Wall

Compatible with single-open frameless designs where one side is a door frame or wall, ensuring stability.