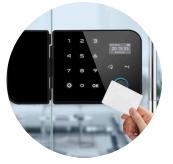

# Convenient RFID Access

Card-based entry for authorized users without PINs.

Personal PIN codes for added security and flexibility.