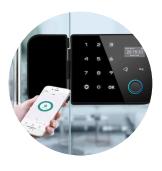

#### Remote Access via Mobile App

Control access and monitor entry in real-time from your smartphone.