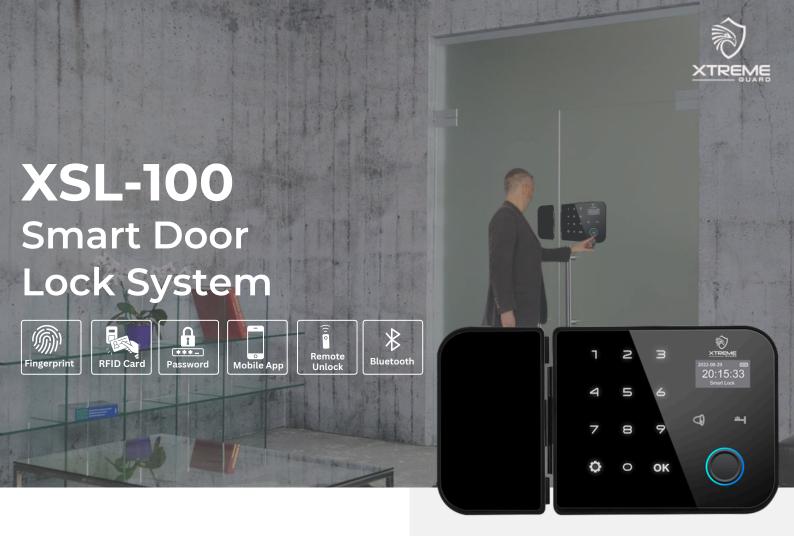

# Smart Door Lock System

The XSL-100 Xtreme Guard is a versatile smart door lock designed for secure, keyless entry. It supports multiple unlock methods, including fingerprint, RFID card, password, mobile app, remote, and Bluetooth, making it ideal for modern residential and commercial use.

# **Key Features**

| Multi-Method<br>Access:   | Fingerprint, RFID, password, mobile app, remote, and Bluetooth.                 |
|---------------------------|---------------------------------------------------------------------------------|
| Quick<br>Recognition:     | Unlocks in less than 0.5 seconds with one-touch fingerprint access.             |
| Durable Build:            | Made with aluminum alloy and features a compact design.                         |
| Emergency<br>Power:       | USB emergency power supply for reliable access even during power interruptions. |
| High Storage<br>Capacity: | Stores 100 fingerprint sets, 1,000 passwords, and 1,000 cards.                  |