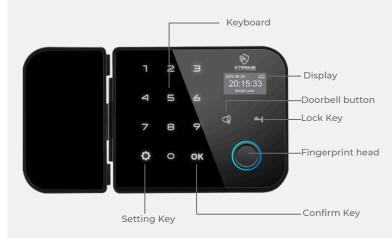

#### Reliable Fingerprint Access

High-speed recognition for fast, seamless entry.

# Convenient RFID Access

Card-based entry for authorized users without PINs.

Personal PIN codes for added security and flexibility.

#### Remote Access via Mobile App

Control access and monitor entry in real-time from your smartphone.

#### Remote Control Access

Effortlessly unlock doors from a distance, granting entry with just a click of the remote.