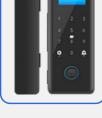

# Smart Door Lock System for Wooden Doors

The XSL-300 is a sophisticated smart door lock designed specifically for wooden doors, providing secure, keyless access with a variety of entry methods. Its sleek design and durable construction make it an ideal choice for modern residential and commercial applications.

### **Key Features**

| Multiple Unlock<br>Methods: | Face recognition, fingerprint, RFID, password, mobile app, and mechanical key for versatile access. |
|-----------------------------|-----------------------------------------------------------------------------------------------------|
| High Security:              | Advanced encryption and anti-tamper features ensure robust security.                                |
| User-Friendly<br>Interface: | Intuitive touch panel and clear OLED display for easy operation.                                    |
| Long-Lasting<br>Power:      | Equipped with rechargeable lithium battery and emergency power supply port.                         |
| Smart<br>Connectivity:      | Mobile app control allows for remote unlocking, access logs, and real-time monitoring.              |