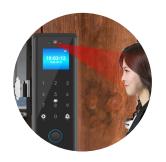

# Effortless Entry with Face Recognition

Quick, secure access with advanced antispoofing technology.