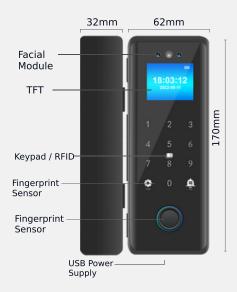

# **Dimension**

# **Specification**

| Model Number:                    | XSL-300                                                                            |
|----------------------------------|------------------------------------------------------------------------------------|
| Unlock Methods:                  | Face, Fingerprint, RFID Card,<br>Password, Mobile App, Remote,<br>Mechanical Key   |
| Response Time:                   | <0.5 seconds                                                                       |
| Screen:                          | 1.77-inch TFT color display                                                        |
| Material:                        | Aluminum alloy with IML process                                                    |
| Power Supply:                    | 2500mAh lithium-ion battery,<br>USB emergency power                                |
| Lock Body:                       | International mechanical lock                                                      |
| Capacity:                        | Face: 100 users, Fingerprint:<br>100 sets, Password: 1000 sets,<br>RFID Card: 1000 |
| Door Thickness<br>Compatibility: | Suitable for 10-12mm thick<br>wooden doors                                         |
| Dimensions:                      | 170mm x 32mm x 62mm                                                                |