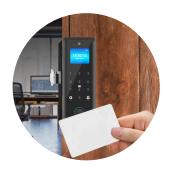

|
| Long-Lasting<br>Power:      | Equipped with rechargeable lithium battery and emergency power supply port.                         |
| Smart<br>Connectivity:      | Mobile app control allows for remote unlocking, access logs, and real-time monitoring.              |

### **Door Bell**

Doorbell on the touch keypad, useful and convenient.



### **USB Power**

When battery power is low, USB power supply is available.

## **Indoor Knob**

Indoor mechanical Knob for lock and unlock from inside





# Scramble PW

Input any password as long as its include the correct one



# Effortless Entry with Face Recognition

Quick, secure access with advanced antispoofing technology.

#### Reliable Fingerprint Access

High-speed recognition for fast, seamless entry.





# Convenient RFID Access

Card-based entry for authorized users without PINs.

### Secure Password Entry

Personal PIN codes for added security and flexibility.





### Remote Access via Mobile App

Control access and monitor entry in real-time from your smartphone.

#### Remote Control Access

Effortlessly unlock doors from a distance, granting entry with just a click of the remote.



# **Dimension**









### Auto locking

When the door is closed, it will be automatically locked for better safety.



### Normal Open

The door can be kept open when people need to go in and out frequently

# **Specification**

| Model Number:                    | XSL-300                                                                            |
|----------------------------------|-----------------