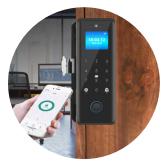

### Remote Access via Mobile App

Control access and monitor entry in real-time from your smartphone.