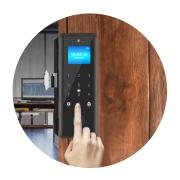

### Remote Access via Mobile App

Control access and monitor entry in real-time from your smartphone.