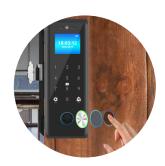

### Secure Password Entry

Personal PIN codes for added security and flexibility.