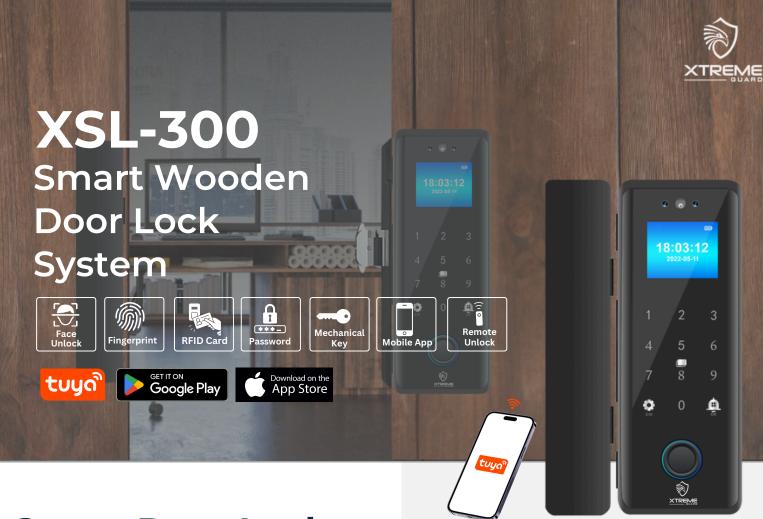

# Smart Door Lock System for Wooden Doors

The XSL-300 is a sophisticated smart door lock designed specifically for wooden doors, providing secure, keyless access with a variety of entry methods. Its sleek design and durable construction make it an ideal choice for modern residential and commercial applications.

### **Key Features**

| Multiple Unlock<br>Methods: | Face recognition, fingerprint, RFID, password, mobile app, and mechanical key for versatile access. |
|-----------------------------|-----------------------------------------------------------------------------------------------------|
| High Security:              | Advanced encryption and anti-tamper features ensure robust security.                                |
| User-Friendly<br>Interface: | Intuitive touch panel and clear OLED display for easy operation.                                    |
| Long-Lasting<br>Power:      | Equipped with rechargeable lithium battery and emergency power supply port.                         |
| Smart<br>Connectivity:      | Mobile app control allows for remote unlocking, access logs, and real-time monitoring.              |