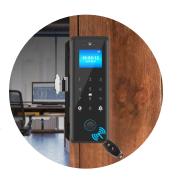

#### Remote Control Access

Effortlessly unlock doors from a distance, granting entry with just a click of the remote.