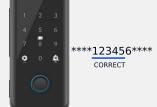

------------------------------|
| High Security:              | Advanced encryption and anti-tamper features ensure robust security.                                |
| User-Friendly<br>Interface: | Intuitive touch panel and clear OLED display for easy operation.                                    |
| Long-Lasting<br>Power:      | Equipped with rechargeable lithium battery and emergency power supply port.                         |
| Smart<br>Connectivity:      | Mobile app control allows for remote unlocking, access logs, and real-time monitoring.              |

### **Door Bell**

Doorbell on the touch keypad, useful and convenient.



### **USB Power**

When battery power is low, USB power supply is available.

## **Indoor Knob**

Indoor mechanical Knob for lock and unlock from inside





# Scramble PW

Input any password as long as its include the correct one



# Effortless Entry with Face Recognition

Quick, secure access with advanced antispoofing technology.

#### Reliable Fingerprint Access

High-speed recognition for fast, seamless entry.





# Convenient RFID Access

Card-based entry for authorized users without PINs.

### Secure Password Entry

Personal PIN codes for added security and flexibility.





### Remote Access via Mobile App

Control access and monitor entry in real-time from your smartphone.

#### Remote Control Access

Effortlessly unlock doors from a distance, granting entry with just a click of the remote.



# **Dimension**









### Auto locking

When the door is closed, it will be automatically locked for better safety.



### Normal Open

T