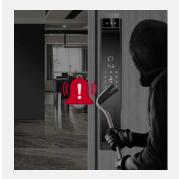

### Anti Pick Alarm

Real time detection for alarms at all times and all day and night