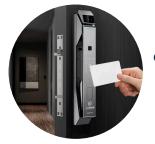

#### **Reliable Fingerprint Access**

High-speed recognition for fast, seamless entry.

Convenient RFID Access

Card-based entry for authorized users without PINs.