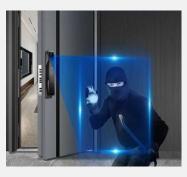

### Automatic Snapshot

When a person is detected, the photo will be automatically captured and uploaded to the mobile app.