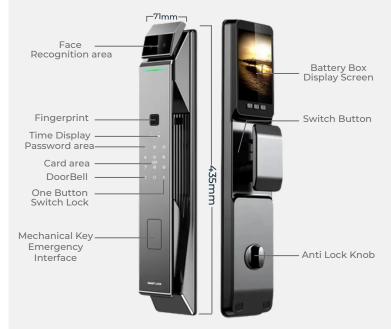

rms at all times and all day and night





#### Lithium Battery (4200MA)

Stable and long-lasting battery life, up to 180 days on a single charge.





Sleek black

Modern grey Luxurious bronze



#### Effortless Entry with Face Recognition

Quick, secure access with advanced anti-spoofing technology.

#### **Reliable Fingerprint Access**

High-speed recognition for fast, seamless entry.





Convenient RFID Access

Card-based entry for authorized users without PINs.

### Secure Password Entry

Personal PIN codes for added security and flexibility.





#### Remote Access via Mobile App

Control access and monitor entry in real-time from your smartphone.

#### Remote Control Access

Effortlessly unlock doors from a distance, granting entry with just a click of the remote.



# Dimension



# Application

- Residential Security: Ideal for modern home entry with high-security needs.
- Office Access: Effective for secure entry in corporate settings.
- Institutions: Suitable for schools, hospitals, and other facilities needing multi-user access.

## Specification

| Model Number:       | XSL-885                                                                          |
|---------------------|----------------------------------------------------------------------------------|
| Unlock Methods:     | Face, Fingerprint, RFID Card,<br>Password, Mobile App, Remote,<br>Mechanical Key |
| Response Time:      | <0.5 seconds                                                                     |
| Screen:             | 3.5-inch HD display