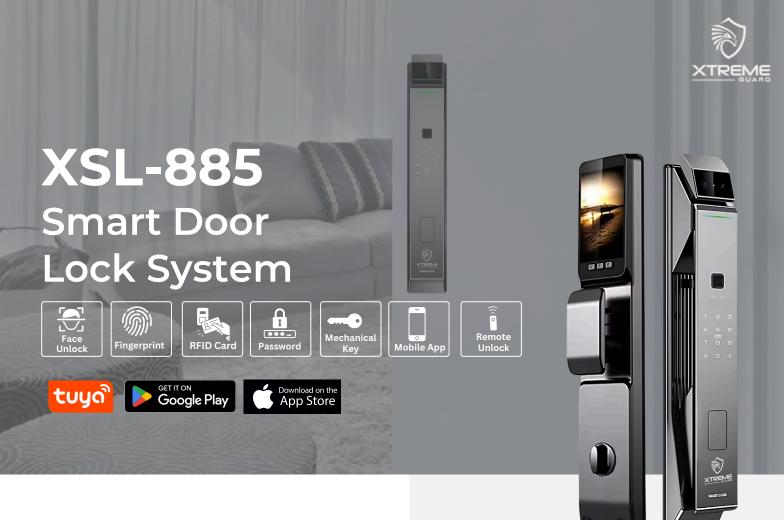

# Smart Door Lock System

The XSL-885 Smart Door Lock is a high-security, multiaccess door lock designed with advanced technology for both residential and commercial applications. It supports face recognition, fingerprint, RFID, password, mobile app, remote, and mechanical key access for ultimate convenience and security.

### **Key Features**

| Multi-Access<br>Options: | Face recognition, fingerprint, RFID, password, mobile app, remote, and mechanical key access. |
|--------------------------|-----------------------------------------------------------------------------------------------|
| Quick<br>Recognition:    | Face and fingerprint recognition with <0.5-second response time.                              |
| HD Display:              | 3.5-inch high-definition screen for clear visuals and easy interaction.                       |
| Durable<br>Construction: | Built with premium aluminum alloy<br>and IML process for durability and<br>style.             |
| Long Battery<br>Life:    | Equipped with a 4200mAh lithium battery and USB emergency power supply.                       |

## Specification

| Model Number:       | XSL-885                                                                          |
|---------------------|----------------------------------------------------------------------------------|
| Unlock Methods:     | Face, Fingerprint, RFID Card,<br>Password, Mobile App, Remote,<br>Mechanical Key |
| Response Time:      | <0.5 seconds                                                                     |
| Screen:             | 3.5-inch HD display                                                              |
| Battery:            | 4200mAh lithium battery, USB<br>emergency power (5V)                             |
| Material:           | Aluminum alloy with IML process                                                  |
| Lock Body:          | International mechanical lock<br>body                                            |
| Capacity:           | Fingerprints: 100 sets, Passwords:<br>100 sets, RFID Cards: 100                  |
| Door Compatibility: | Suitable for 40-120mm door<br>thickness                                          |
| Dimensions          | 4.3 x 7.1 cm (16.5 x 3 inches)                                                   |