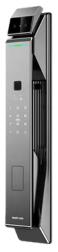

# Smart Door Lock System

The XSL-885 Smart Door Lock is a high-security, multiaccess door lock designed with advanced technology for both residential and commercial applications. It supports face recognition, fingerprint, RFID, password, mobile app, remote, and mechanical key access for ultimate convenience and security.

### **Key Features**

| Multi-Access<br>Options: | Face recognition, fingerprint, RFID, password, mobile app, remote, and mechanical key access. |
|--------------------------|-----------------------------------------------------------------------------------------------|
| Quick<br>Recognition:    | Face and fingerprint recognition with <0.5-second response time.                              |
| HD Display:              | 3.5-inch high-definition screen for clear visuals and easy interaction.                       |
| Durable<br>Construction: | Built with premium aluminum alloy<br>and IML process for durability and<br>style.             |
| Long Battery<br>Life:    | Equipped with a 4200mAh lithium battery and USB emergency power supply.                       |